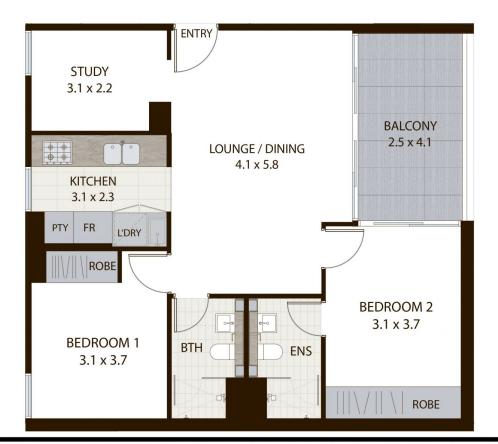

# 729/2 Kirby Walk Zetland Waterloo

All measurements are approximate only. Plan is provided as an indication of layout