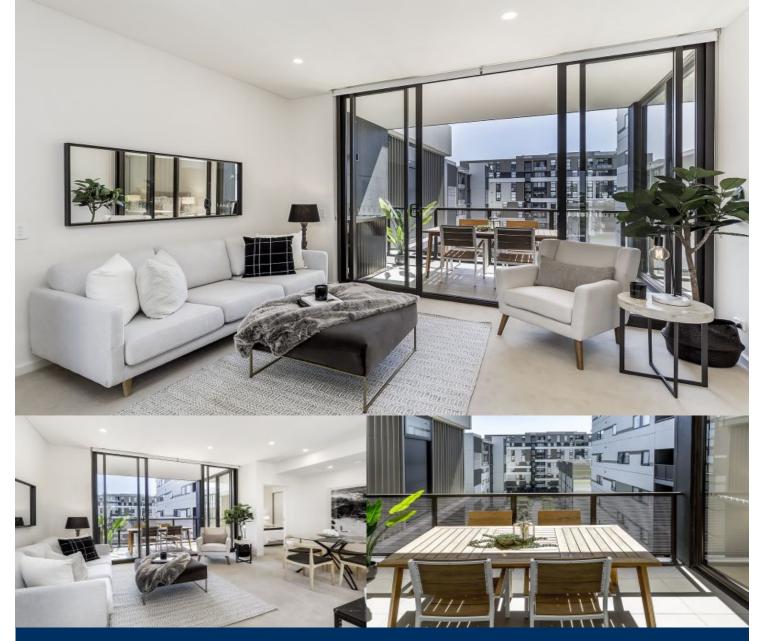

morton.

Zetland 729/2 Kirby Walk

2

Peacefully positioned in the heart of exclusive Victoria Park, this superb residence has been beautifully presented for carefree ultra contemporary living. Immaculately finished with designer appointments, it is minutes to both the city centre and eastern beaches.

- In one of Sydney's most desirable lifestyle communities
- Filled with the natural light of a due northern aspect
- In the tightly-held and desirable 'Platinum' building
- Stylish CaesarStone kitchen, stainless gas appliances
- Master with ensuite, ducted air-con, storage cage
- Large separate study, pool, gym and a steam room