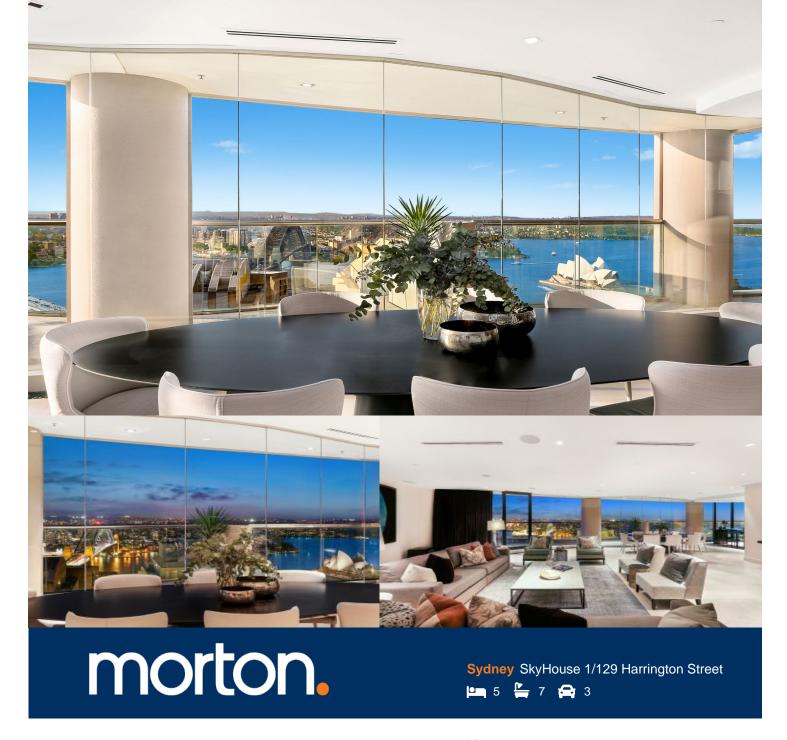

One of Sydney's largest and most impressive city homes with breathtaking 270° views, this property stands among the finest of Sydney's luxury penthouses. This gracious apartment offers over 630sqm of elegant interiors and spectacular outdoor areas over three levels. The Cove is ranked amongst the most prestigious city addresses.

The astounding 270° panorama takes in the world famous Sydney icons including the Sydney Opera House, Harbour Bridge, Sydney Heads and the stunning Sydney skyline. This penthouse offers four/five bedrooms, seven bathrooms, sauna, spa pool, and sprawling entertaining terraces/balconies.

- Ultra Luxurious home offering grand scale living and entertaining
- Flowing interiors throughout, expansive open lounge and dining zones  $% \left( 1\right) =\left( 1\right) \left( 1\right) \left($
- Iconic views of Sydney's landmarks from every window
- Gourmet European kitchen complemented with a butlers'