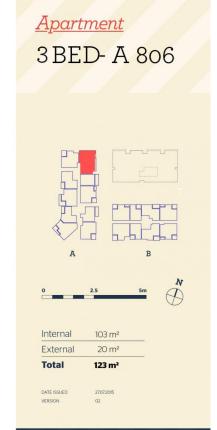

Located in the hub of North Penrith, Thornton offers convenient apartment living in a master planned community only metres from the Penrith rail hub, Westfield shopping centre and local parks.

- Panoramic views west, north and east from the North facing balcony
- Entertainers kitchen with stone benchtops, soft close cupboards
- Four burner stove top with stainless steel appliances, dishwasher
- LED lighting, large covered balcony, reverse cycle air conditioning
- Open living and dining with engineered timber flooring
- Wool-blend carpeted bedrooms, mirrored built-in robes
- Audio intercom with security and lift access
- Quality bathroom/ensuite with mirrored vanity cabinet
- Basement 2 x secure car spaces with a storage cage
- On-site building manager, common landscaped courtyard