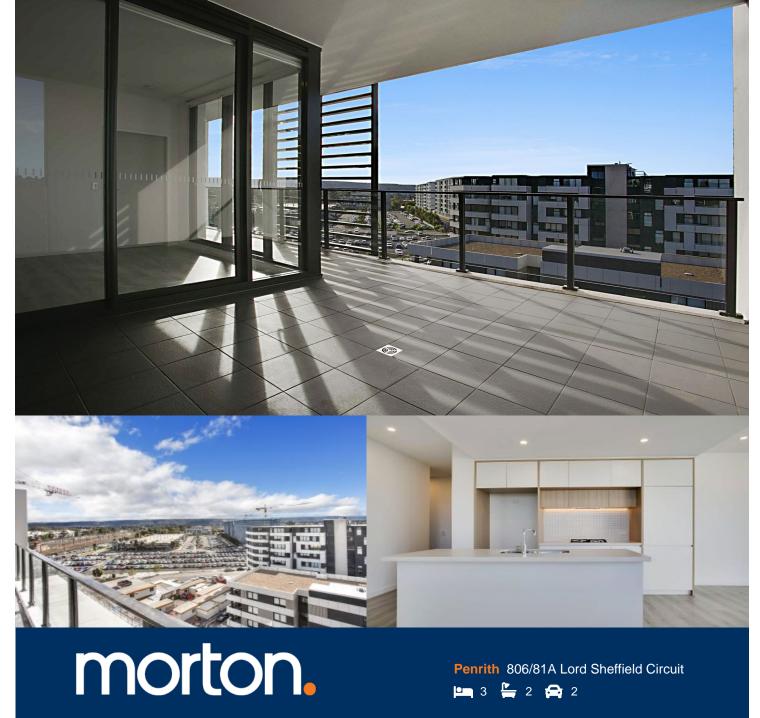

Located in the hub of North Penrith, Thornton offers convenient apartment living in a master planned community only metres from the Penrith rail hub, Westfield shopping centre and local parks.

- Panoramic views west, north and east from the North facing balcony
- Entertainers kitchen with stone benchtops, soft close cupboards
- Four burner stove top with stainless steel appliances, dishwasher
- LED lighting, large covered balcony, reverse cycle air conditioning
- Open living and dining with engineered timber flooring
- Wool-blend carpeted bedrooms, mirrored built-in robes
- Audio intercom with security and lift access
- Quality bathroom/ensuite with mirrored vanity cabinet
- Basement 2 x secure car spaces with a storage cage
- On-site building manager, common landscaped courtyard