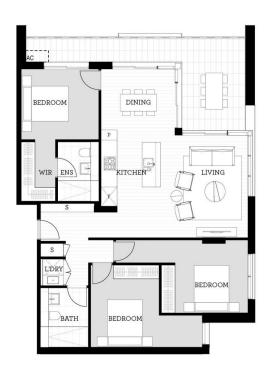

Located in the hub of North Penrith, Thornton offers convenient apartment living in a master planned community only metres from the Penrith rail hub, Westfield shopping centre and local parks.

- Panoramic views west, north and east from the North facing balcony
- Entertainers kitchen with stone benchtops, soft close cupboards
- Four burner stove top with stainless steel appliances, dishwasher
- LED lighting, large covered balcony, reverse cycle air conditioning
- Open living and dining with engineered timber flooring
- Wool-blend carpeted bedrooms, mirrored built-in robes
- Audio intercom with security and lift access
- Quality bathroom/ensuite with mirrored vanity cabinet
- Basement 2 x secure car spaces with a storage cage
- On-site building manager, common landscaped courtyard