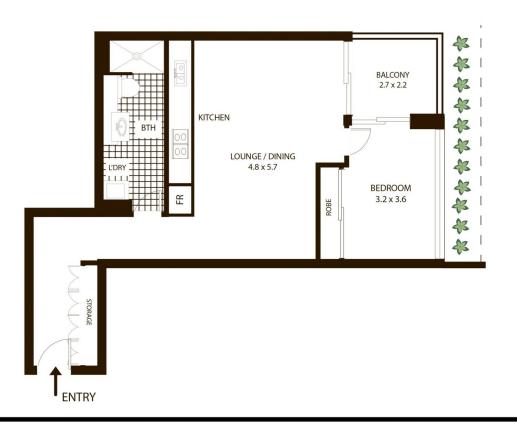

# morton.

Zetland 102/13 Joynton Avenue

Offering a sleek designer home close to the heart of the city, this ultra-modern one-bedroom residence provides the ideal environment for easy low care living. It offers a very special property that embraces stylish urban living and sets a high standard of excellence in the Emerald Park development's premier resort community.

- A stunning complex with landscaped grounds, outdoor BBQ areas
- Resort style tropical lagoon pool, lap pool and Balinese spa
- Crisp and fresh interiors feature a light filled open plan design
- Covered balcony or wintergarden for outdoor entertaining
- Sleek stone kitchen with Euro gas appliances and dishwasher
- Good sized double bedroom, designer bathroom and internal laundry
- Residents access to a rooftop terrace with stunning panoramas