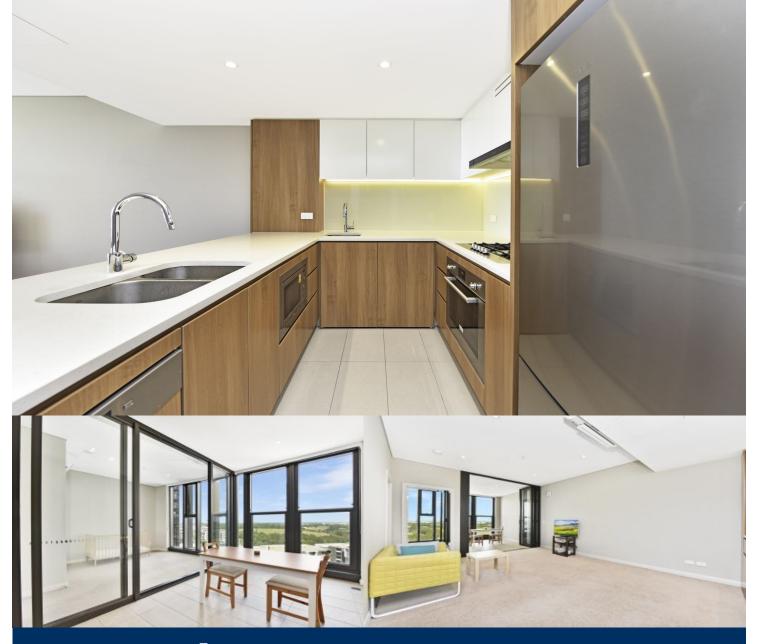

## morton

This designer apartment captures the essence of an easycare waterside lifestyle. Crisp, modern and enjoying a great sense of privacy, it offers a stylishly presented home with quality appointments throughout and a top location that has city ferries, parklands and the Pierside cafe and dining scene within a short stroll from the front door.

- Fresh Painting

-Bright and breezy open plan living and dining space with park view

- Designer kitchen fitted with sleek gas appliances
- Bedrooms are fitted with built-in robes
- Living room opens to the winter garden
- Security basement car space
- Rooftop facilities and entertaining area