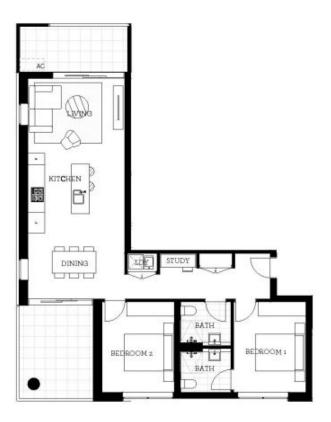

morton.

Penrith 205/101B Lord Sheffield Circuit

Located next to Penrith train station and across the rail line to Westfield, this 100 sqm two bedroom unfurnished apartment in the new Thornton development, offers convenient living in a master planned community only metres from all the amenities and transport you'd expect.

- Carpeted open plan living/dining with reverse cycle air conditioning
- Filled with natural light from the floor to ceiling windows
- 2 x balconies, Large internal laundry with omega dryer
- Entertainers gas kitchen with Caesar-stone island bench top
- Soft close kitchen draws and cupboards, stainless steel appliances
- NBN ready, LED ceiling downlights, data/TV points in living and bedroom
- Mirrored cabinets in the bathroom with shower head rose
- Security building, basement parking, storage cage, intercom access
- No pets.

# **Apartment** B205 2 Bed

External 20 m<sup>2</sup> Total 100 m²