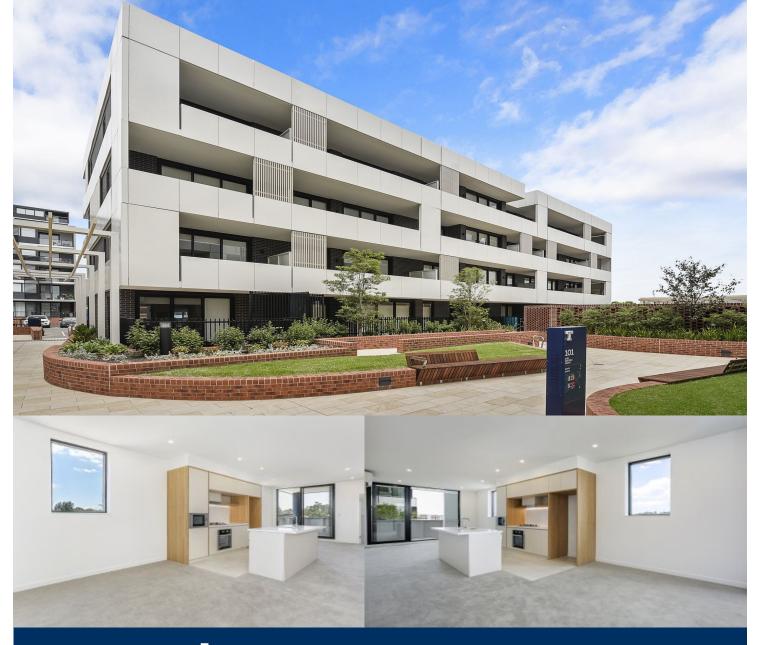

morton.

Penrith 205/101B Lord Sheffield Circuit

Located next to Penrith train station and across the rail line to Westfield, this 100 sqm two bedroom unfurnished apartment in the new Thornton development, offers convenient living in a master planned community only metres from all the amenities and transport you'd expect.

- Carpeted open plan living/dining with reverse cycle air conditioning
- Filled with natural light from the floor to ceiling windows
- 2 x balconies, Large internal laundry with omega dryer
- Entertainers gas kitchen with Caesar-stone island bench top
- Soft close kitchen draws and cupboards, stainless steel appliances
- NBN ready, LED ceiling downlights, data/TV points in living and bedroom
- Mirrored cabinets in the bathroom with shower head rose
- Security building, basement parking, storage cage, intercom access
- No pets.