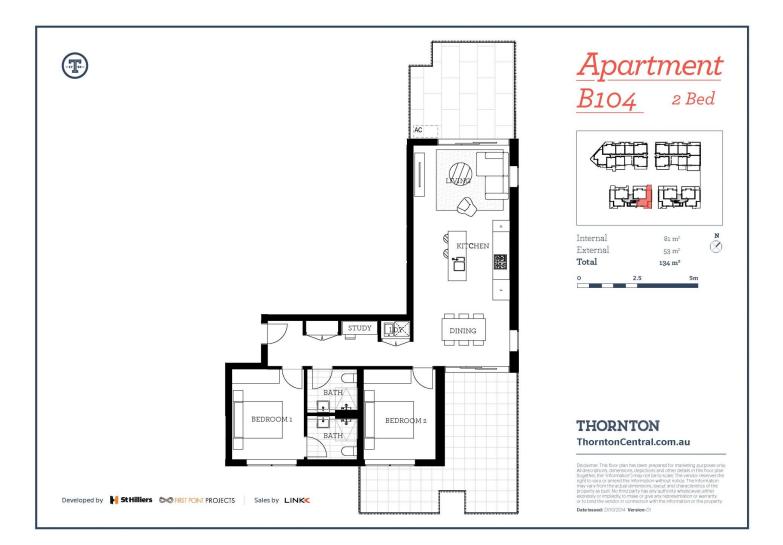

## morton.

Located next to Penrith train station and across the rail line to Westfield, this 100 sqm two bedroom unfurnished apartment in the new Thornton development, offers convenient living in a master planned community only metres from all the amenities and transport you'd expect.

- Carpeted open plan living/dining with reverse cycle air conditioning

- Filled with natural light from the floor to ceiling windows
- 2 large balconies, large internal laundry with omega dryer
- Entertainers gas kitchen with Caesar-stone island bench top

- Soft close kitchen draws and cupboards, stainless steel appliances

- NBN ready, LED ceiling downlights, data/TV points in living and bedroom

- Mirrored cabinets in the bathroom with shower head rose

- Security building, basement parking, storage cage, intercom access