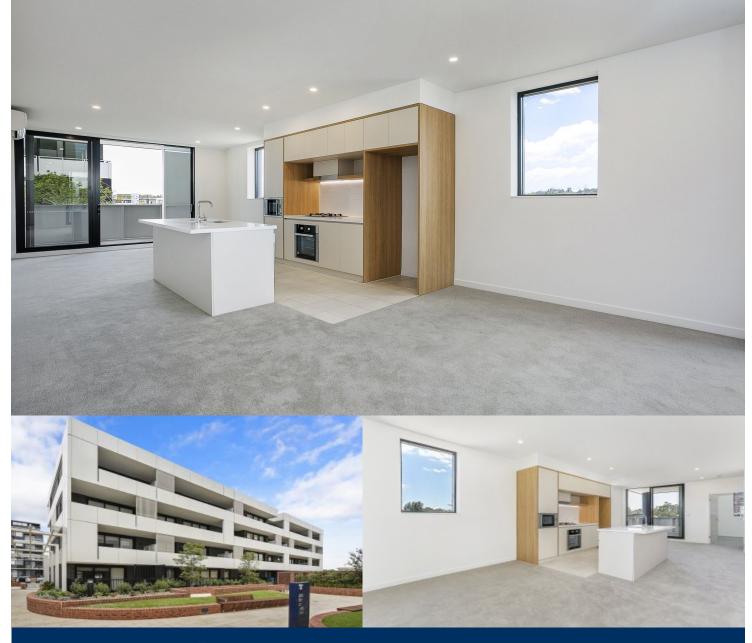

## morton.

Located next to Penrith train station and across the rail line to Westfield, this 100 sqm two bedroom unfurnished apartment in the new Thornton development, offers convenient living in a master planned community only metres from all the amenities and transport you'd expect.

- Carpeted open plan living/dining with reverse cycle air conditioning

- Filled with natural light from the floor to ceiling windows
- 2 large balconies, large internal laundry with omega dryer
- Entertainers gas kitchen with Caesar-stone island bench top

- Soft close kitchen draws and cupboards, stainless steel appliances

- NBN ready, LED ceiling downlights, data/TV points in living and bedroom

- Mirrored cabinets in the bathroom with shower head rose

- Security building, basement parking, storage cage, intercom access