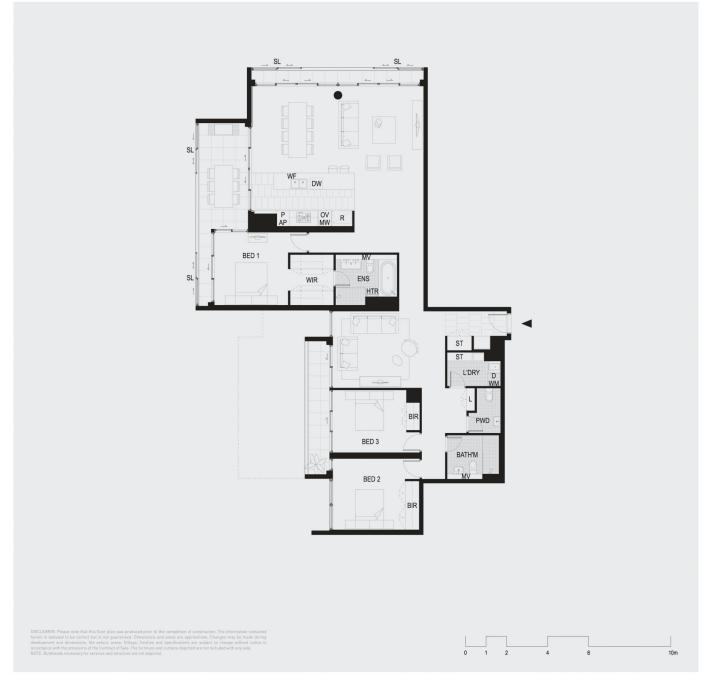

- Impeccably appointed with flawless bespoke finishes
- A selection of formal and casual entertaining options with 2 separate living areas
- Flooded with the light of a due northern perspective
- Newly installed carpet throughout
- Double bedrooms with built-ins, master has an ensuite
- CaesarStone & Miele gas kitchen, customised cabinetry
- Low maintenance lifestyle of convenience and quality