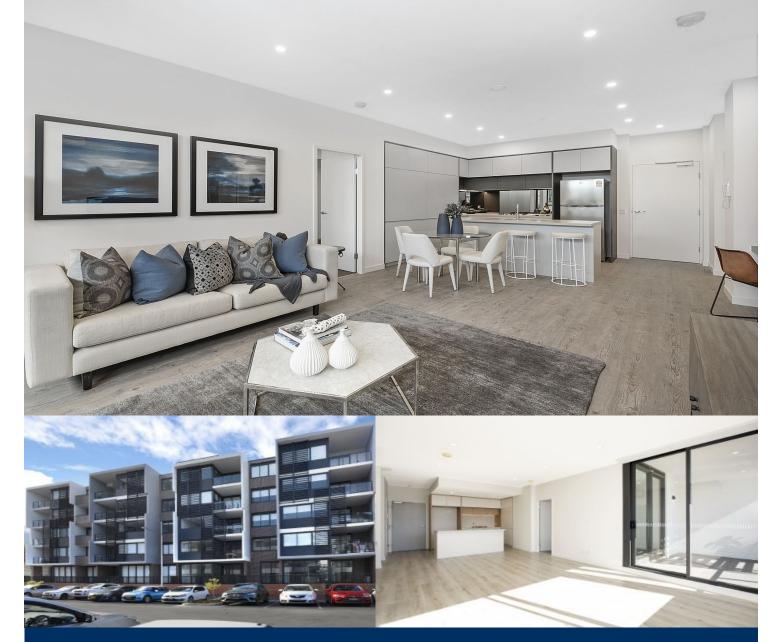

morton.

Penrith 304/81C Lord Sheffield Circuit

2

Located in the hub of North Penrith, Thornton Central offers convenient apartment living in a master planned community only metres from the Penrith rail hub, Westfield shopping centre and local parks.

## Features

- Northerly aspect with covered balcony, ample natural light
- Entertainers kitchen with stone benchtops, soft close cupboards
- Four burner gas stove top with stainless steel appliances, dishwasher
- Blinds, Flyscreen and LED lighting, internal laundry with dryer
- Reverse-cycle split-system air conditioning
- Open living and dining with engineered timber flooring
- Wool-blend carpeted bedroom, mirrored built-in robes
- Audio intercom with security and lift access
- Secure basement car space, with a storage cage
- On-site building manager, common landscaped courtyard
- No pets