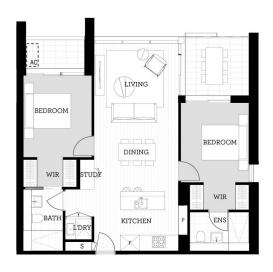

## Features

- Northerly aspect with covered balcony, ample natural light
- Entertainers kitchen with stone benchtops, soft close cupboards
- Four burner gas stove top with stainless steel appliances, dishwasher
- Blinds, Flyscreen and LED lighting, internal laundry with dryer
- Reverse-cycle split-system air conditioning
- Open living and dining with engineered timber flooring
- Wool-blend carpeted bedroom, mirrored built-in robes
- Audio intercom with security and lift access
- Secure basement car space, with a storage cage
- On-site building manager, common landscaped courtyard
- No pets