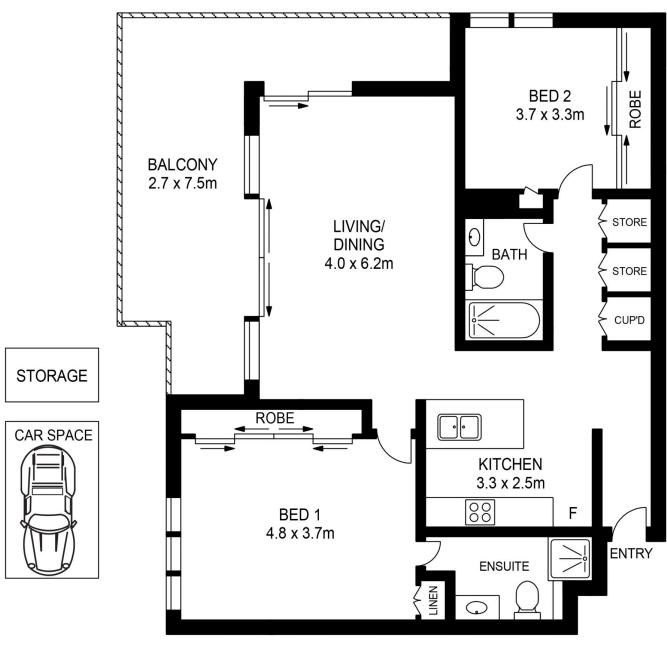

- Superb design ensures seamless indoor/outdoor living
- Wraparound terrace is ideal for year-round entertaining
- Double bedrooms, built-ins, large master with ensuite
- Deluxe kitchen, CaesarStone benches, gas appliances
- With storage cage, air conditioning and video intercom
- Pet-friendly building, swimming pool, Pulse gym access