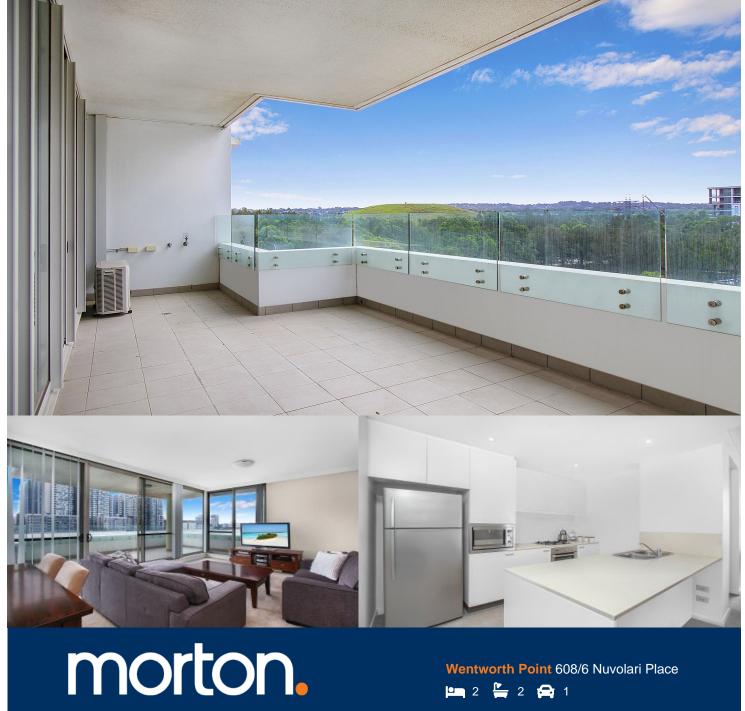

Well positioned high in what is generally regarded to be one of Wentworth Point's most sought-after communities, this superior residence offers quality modern living without compromise. Flooded with the light of a due north-eastern aspect, views stretch to the nearby parklands.

- Superb design ensures seamless indoor/outdoor living
- Wraparound terrace is ideal for year-round entertaining
- Double bedrooms, built-ins, large master with ensuite
- Deluxe kitchen, CaesarStone benches, gas appliances
- With storage cage, air conditioning and video intercom
- Pet-friendly building, swimming pool, Pulse gym access

# 608/6 NUVOLARI PLACE, WENTWORTH POINT