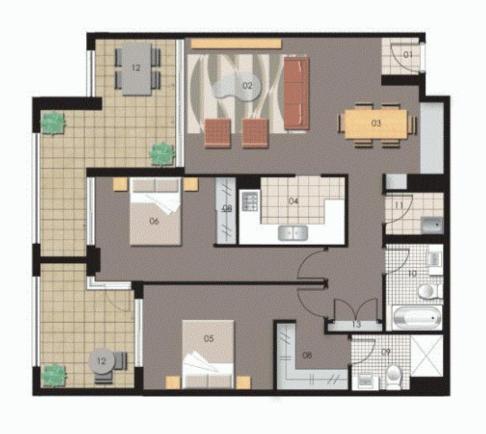

Apartment features:

- Sun-filled Northeast aspect with two balconies
- Split system air conditioning
- Stainless steel appliances
- Good size bedrooms with walk in wardrobe and en-suite to
- main bedroom
- Separate kitchen with stone bench tops
- Laundry room and clothes dryer
- Lift access to secure basement car park

Wentworth Point 509/19 Hill Road □ 2 ⊆ 2 1