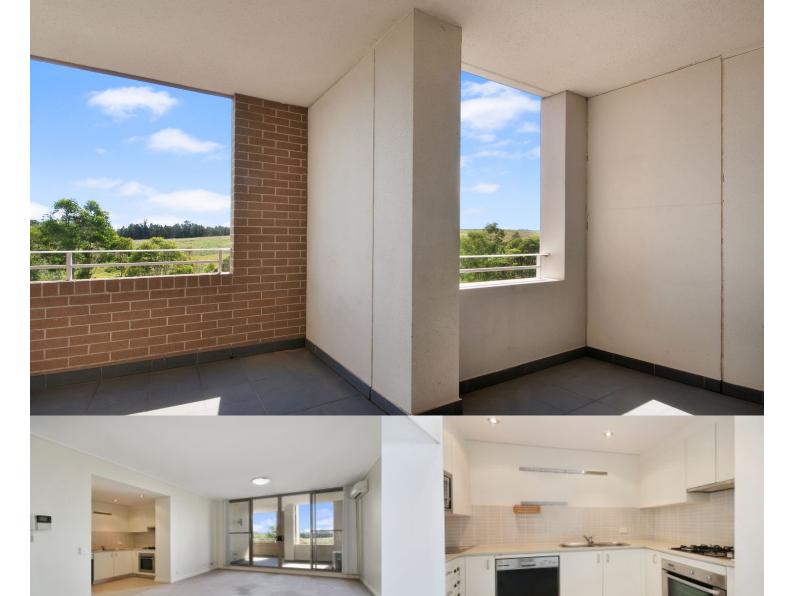

## morton.

Located in Sorrento at The Waterfront, here is your opportunity to move into this immaculate two bedroom apartment. A short stroll to The Piazza, local restaurants, convenience store, pharmacy, public transport off Hill Road and ferry service to Parramatta and City CBD. The Waterfront is located moments to Sydney Olympic Park main venues and train station, Bicentennial Park and Millennium Parklands.

Apartment features:

- Sun-filled Northeast aspect with two balconies
- Split system air conditioning
- Stainless steel appliances
- Good size bedrooms with walk in wardrobe and en-suite to
- main bedroom
- Separate kitchen with stone bench tops
- Laundry room and clothes dryer
- Lift access to secure basement car park