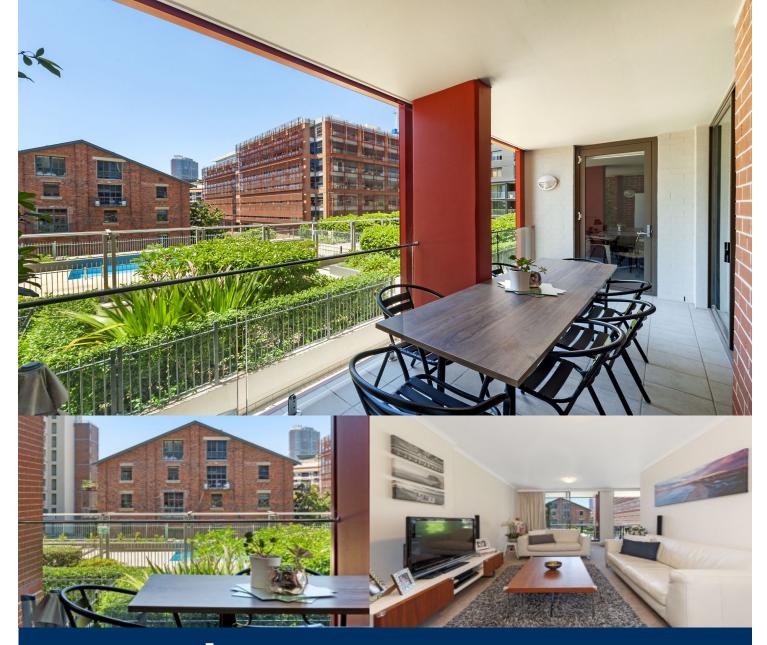

## morton.

A fantastic harbourside lifestyle is on offer in the exclusive Jacksons Landing precinct with this tastefully appointed three-bedroom apartment. Set within the renowned 'Fleetview' building, it makes an instant impact with its generous proportions, fresh bright interiors and premier waterfront location that has foreshore walks and parks just metres from the front door.

- A generous layout featuring 126sqm of in/outdoor living space

- A light and breezy design with open plan lounge and dining areas

- Water glimpses and leafy outlooks over the complex grounds

- Modern kitchen with dishwasher and sleek gas fittings

- Three bedrooms include a large master with walk-in and ensuite

- A well-maintained building with lift access and tandem car space

- Exclusive access to swimming pools, gyms and tennis courts

**Pyrmont** 509/41 Refinery Drive □ 3 □ 2 □ 2