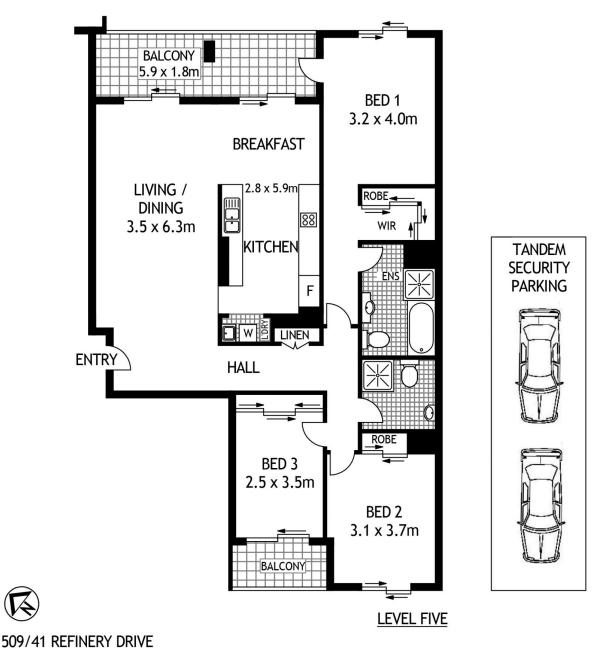

- A generous layout featuring 126sqm of in/outdoor living space

- A light and breezy design with open plan lounge and dining areas

- Water glimpses and leafy outlooks over the complex grounds

- Modern kitchen with dishwasher and sleek gas fittings

- Three bedrooms include a large master with walk-in and ensuite

- A well-maintained building with lift access and tandem car space

- Exclusive access to swimming pools, gyms and tennis courts

**Pyrmont** 509/41 Refinery Drive □ 3 □ 2 □ 2

## View

As advertised or by appointment

Agent

Morton RE

☐ rentals@morton.com.au

morton.com.au

SCAPE Floor Planing Disclaimer: This floor plan is conceptual only. it is provided for illustrative purposes only and should not be relied upon. We make no guaranteeas to the correctness of this plan. All interested parties should make and rely on their own enquiries in determining the accuracy of the information contained in this floor plan.