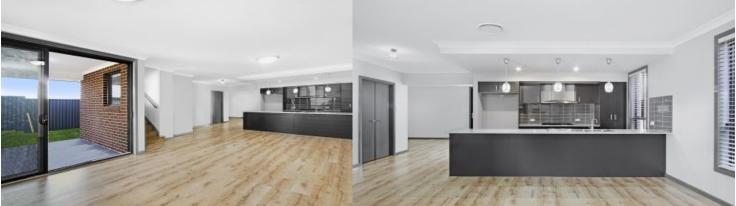

- Split-level five bedroom house with triple zoned ducted A/C
- Quality timber flooring throughout in the living and bedroom
- Landscaped low maintenance front yard, 12.5 metres frontage
- Triple zone ducted air conditioning, fly screen throughout
- Double lockup garage with back street access with extra parking
- Stylish entertainer's kitchen with oversized stone benchtop
- Ample cupboard storage and waking pantry, feature lightings
- Included five gas burner stove, stainless steel dishwasher & oven
- High clearance living flows to the covered alfresco entertaining area
- Separate study/entertaining area, internal laundry with