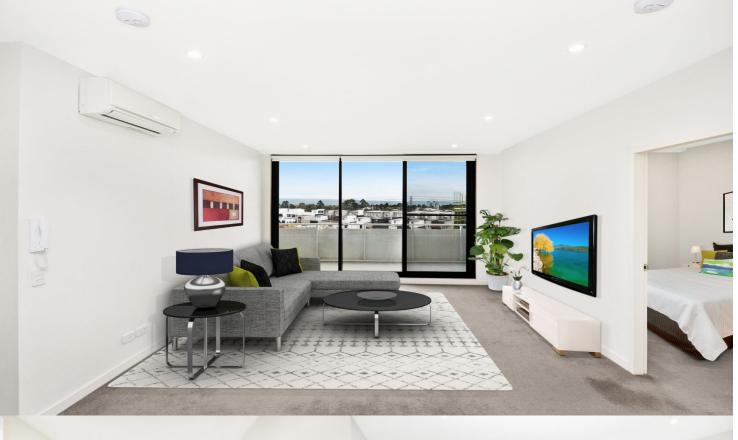

### **Features**

-North facing covered balcony with Blue Mountains views

centre, local parks and quality restaurants and cafes.

Thornton Central apartments located on the north side of Penrith train station with park and district views, some with

water views towards the picturesque Blue Mountains, situated

in the master-planned community Thornton Estate, offering

convenient apartment living only metres to Westfield shopping

- Carpeted living and dining area, LED lighting throughout
- Filled with natural light from the floor to ceiling windows
- Reverse cycle air conditioning, block-out roller blinds
- Stylish kitchen with stone bench-tops, soft close cupboards - Four burner stove top with stainless steel appliances
- NBN ready, MATV/PayTV points in the living and bedroom
- Wool-blend carpeted bedrooms with mirrored built-in robes
- Quality bathroom/ensuite with mirrored vanity cabinet
- Large internal laundry with dryer