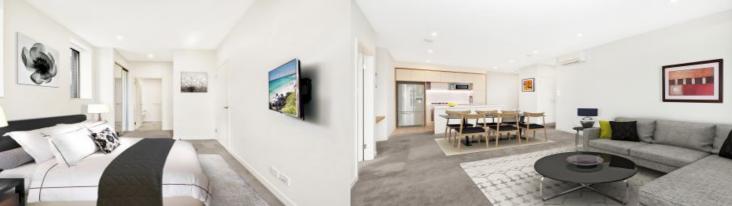

### **Features**

-North facing covered balcony with Blue Mountains views

centre, local parks and quality restaurants and cafes.

Thornton Central apartments located on the north side of Penrith train station with park and district views, some with

water views towards the picturesque Blue Mountains, situated

in the master-planned community Thornton Estate, offering

convenient apartment living only metres to Westfield shopping

- Carpeted living and dining area, LED lighting throughout
- Filled with natural light from the floor to ceiling windows
- Reverse cycle air conditioning, block-out roller blinds
- Stylish kitchen with stone bench-tops, soft close cupboards - Four burner stove top with stainless steel appliances
- NBN ready, MATV/PayTV points in the living and bedroom
- Wool-blend carpeted bedrooms with mirrored built-in robes
- Quality bathroom/ensuite with mirrored vanity cabinet
- Large internal laundry with dryer