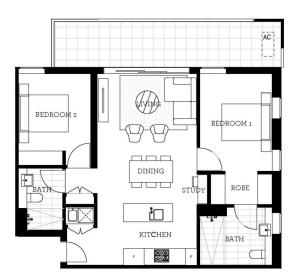

ral apartments located on the north side of Penrith train station with park and district views, some with

water views towards the picturesque Blue Mountains, situated

in the master-planned community Thornton Estate, offering

convenient apartment living only metres to Westfield shopping

- Carpeted living and dining area, LED lighting throughout
- Filled with natural light from the floor to ceiling windows
- Reverse cycle air conditioning, block-out roller blinds
- Stylish kitchen with stone bench-tops, soft close cupboards - Four burner stove top with stainless steel appliances
- NBN ready, MATV/PayTV points in the living and bedroom
- Wool-blend carpeted bedrooms with mirrored built-in robes
- Quality bathroom/ensuite with mirrored vanity cabinet
- Large internal laundry with dryer





# Apartment C605 2 Bed



### **THORNTON**

### ThorntonCentral.com.au

Developed by StHilliers ONFRST PONT PROJECTS Sales by LINK<