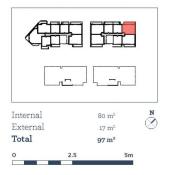

the north side of Penrith train station with park and district views, some with

water views towards the picturesque Blue Mountains, situated

in the master-planned community Thornton Estate, offering

convenient apartment living only metres to Westfield shopping

- Carpeted living and dining area, LED lighting throughout
- Filled with natural light from the floor to ceiling windows
- Reverse cycle air conditioning, block-out roller blinds
- Stylish kitchen with stone bench-tops, soft close cupboards - Four burner stove top with stainless steel appliances
- NBN ready, MATV/PayTV points in the living and bedroom
- Wool-blend carpeted bedrooms with mirrored built-in robes
- Quality bathroom/ensuite with mirrored vanity cabinet
- Large internal laundry with dryer





# Apartment C605 2 Bed



### **THORNTON**

### ThorntonCentral.com.au

Developed by StHilliers ONFRST PONT PROJECTS Sales by LINK<