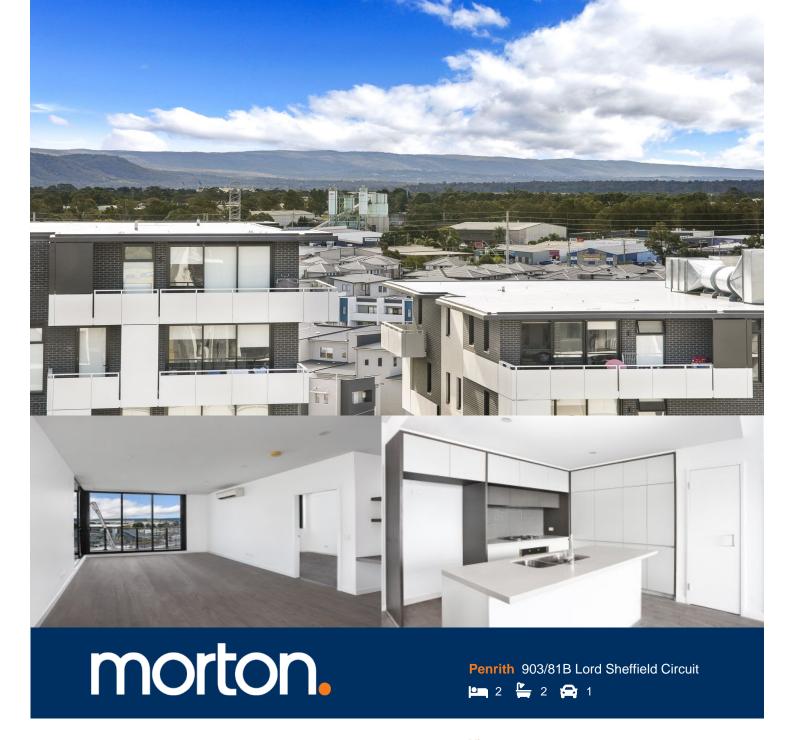

Thornton Central apartments located on the north side of Penrith train station with park and district views, some with water views towards the picturesque Blue Mountains, situated in the master-planned community Thornton Estate, offering convenient apartment living only metres to Westfield shopping centre, local parks and quality restaurants and cafes.

This large north facing top floor apartment is a must see. It fills with ample natural lights from floor to ceiling windows featured with scenic local and mountain's views.

## **Features**

- Top floor, Northeast facing, covered balcony with mountain views
- Separate bedrooms each with ensuite, walk-in rob, A/C and balcony
- Timbered open living and dining area, LED lighting throughout
- Filled with natural light from the floor to ceiling windows
- Reverse cycle air conditioning, block-out roller blinds