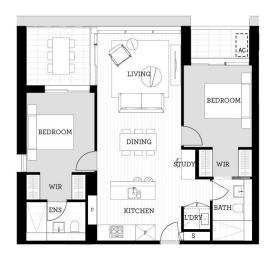

## **Features**

- Top floor, Northeast facing, covered balcony with mountain views
- Separate bedrooms each with ensuite, walk-in rob, A/C and balcony
- Timbered open living and dining area, LED lighting throughout
- Filled with natural light from the floor to ceiling windows
- Reverse cycle air conditioning, block-out roller blinds