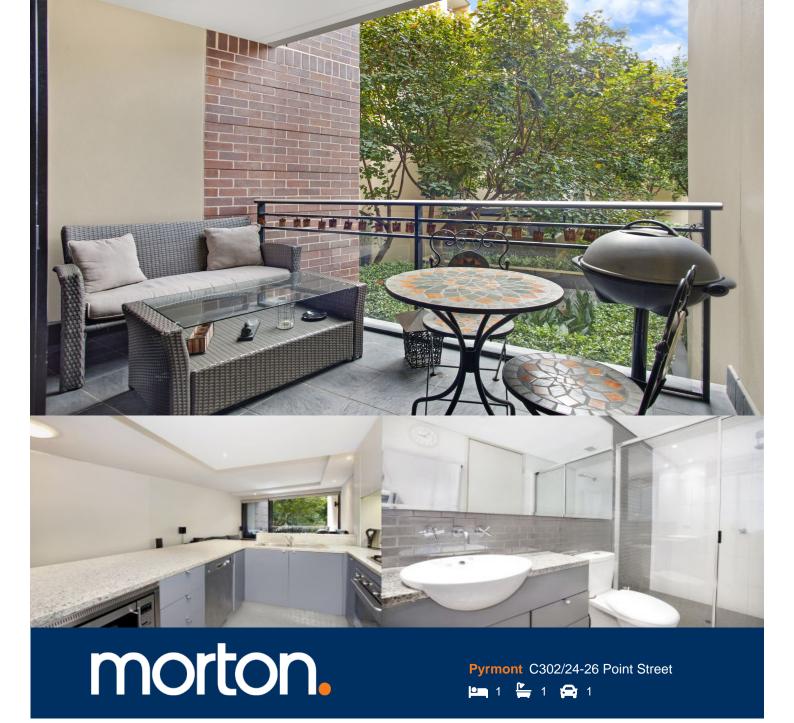

Unfurnished executive apartment in highly sought after Watermark building. This spectacular apartment offers fantastic space, natural light and a contemporary feel. Enjoy garden views on your private balcony in this prestigious harbour-side community. Within a moments walk to Darling Harbour and the heart of Sydney this unbeatable location would perfectly suit a professional couple.

- Spacious open plan living flowing through to private balcony
- Large kitchen with stainless steel appliances and granite bench top
- Floor to ceiling mirrored built-in wardrobes
- Secure underground car space and storage cage
- Study space with good storage
- Twenty five metre pool, gym, and garden courtyard