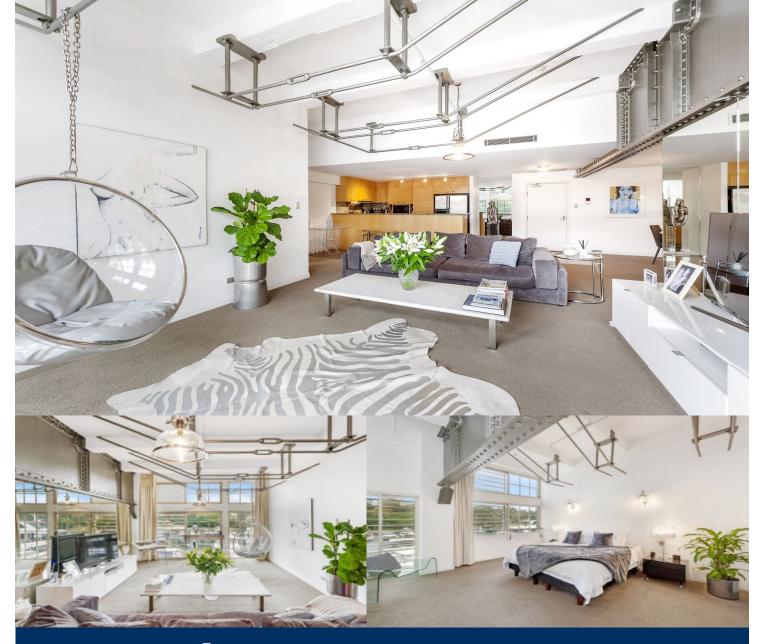

## morton.

Awash with natural light and occupying a prestigious position overlooking what is universally acknowledged to be the world's finest harbour, this exceptional residence is without equal. Refined, spacious and immaculately maintained, views stretch across the marina to the city skyline.

- Modern finishes meld with the rich maritime heritage
- With exposed timber beams and structural metalwork
- Extremely well proportioned open plan entertaining
- Generous master with views, ensuite and walk-in robe
- Contemporary gas kitchen comes with granite benches
- Ducted air conditioning, undercover parking spaces
- Freshly painted interiors, newly carpeted throughout