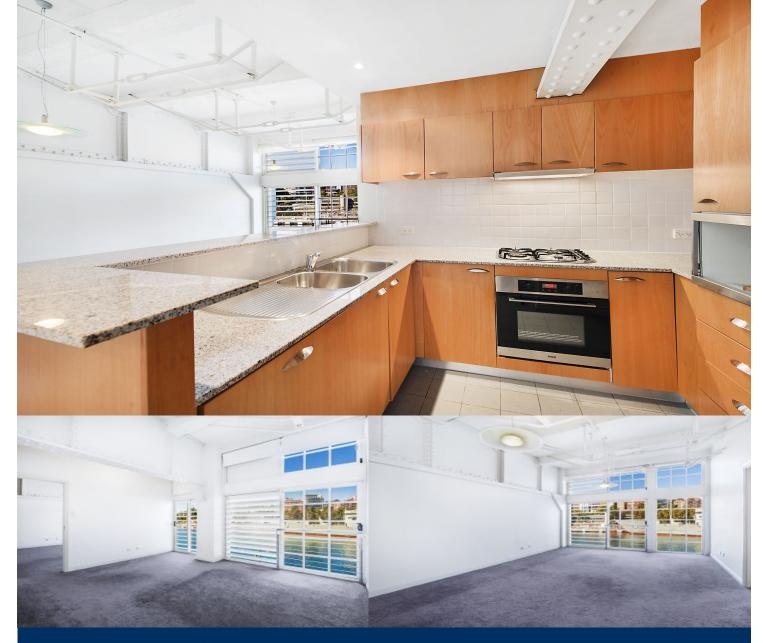

## morton.

This two bedroom unfurnished apartment is positioned towards the north end of the Wharf. Being far away from the street, all one can hear is the sound of the water lapping against the Wharf. Receiving the morning sunshine the apartment has plenty of natural light.

- Open plan living area boasting high ceiling's with exposed timber beams

- Water views to Potts Point and Garden Island
- Large master bedroom with ensuite
- Second bedroom or can be a used as a study
- Reverse cycle air conditioning
- 24hr security and video intercom
- Secure car space is located at Lincoln Crescent