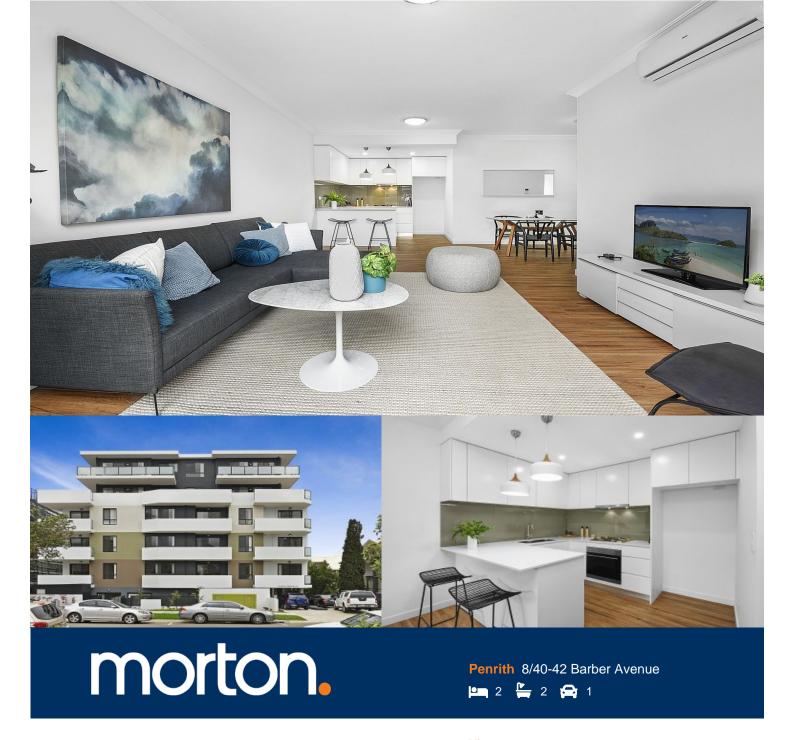

Rivoli is an upmarket boutique development of 43 luxury apartments completed in December 2018, with a clear focus on never-before-seen quality finishes that are timeless and exude sophistication. Located in the hub of Penrith in-between Penrith and Kingswood train stations, walking distance to Nepean Hospital, nearby schools, parks and shops.

- Unfurnished two bedroom, two bathroom, 1 car space as new contemporary apartment, embracing peaceful living.
- Entertainer's east facing covered balcony perched on level 1, with gas bayonet and water tap.
- Spacious eat-in gas kitchen with quality smeg stainless steel appliances (4 burner gas cooktop, oven, rangehood, dishwasher), stylish pendant light fixtures, Caesarstone benchtops, soft close cupboards, glass splashback.
- LED lighting, reverse-cycle air conditioning, MATV and payTV points in living room and bedroom(s), internal laundry with Fisher & Paykel dryer.
- Open living and dining with contemporary Italian timber-look floor tiles, 2.7 metre high ceilings embraces the natural light,