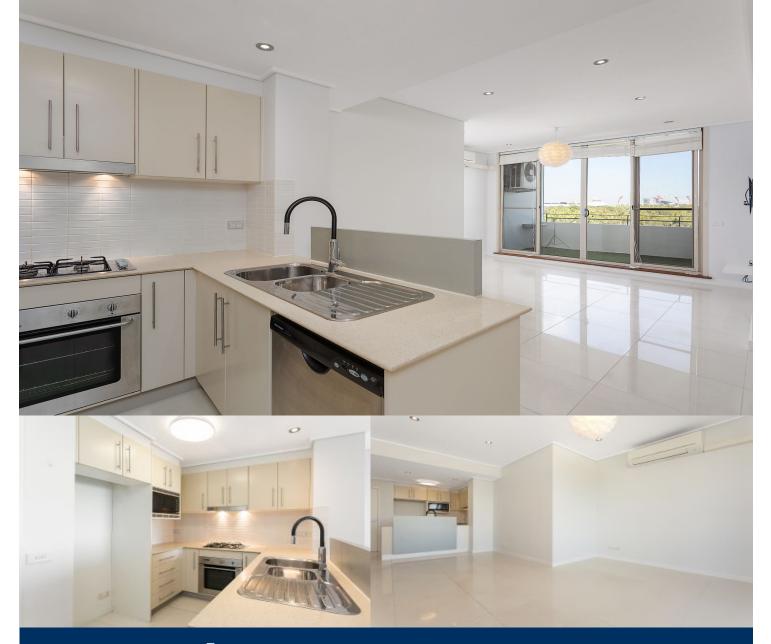

## morton.

Located in Mykonos, this is your opportunity to move into this one bedroom apartment only a short stroll from The Promenade and The Piazza. This building located moments to Sydney Olympic Park main venues, Bicentennial Park and Millennium Parklands.

- Balcony overlooking olympic park
- Air conditioning system
- Good size kitchen with stainless steel appliances
- Gas cooking and quality finishes throughout
- Great size bedrooms with built-in wardrobes
- Laundry room and clothes dryer
- Single car space