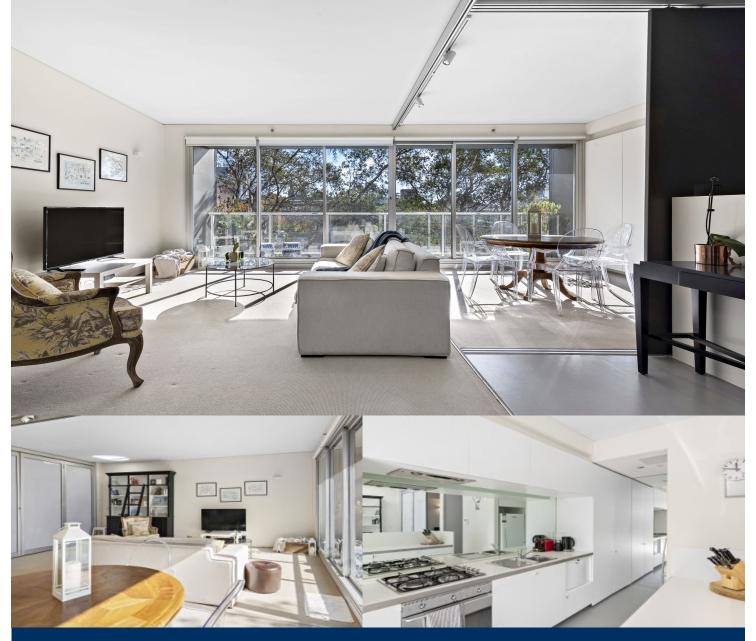

morton.

**Darlinghurst 304/1 Francis Street** 

Modern appointments throughout, this is a functional, low maintenance 2 bedroom apartment in the much sought-after Lumina complex.

You'll enjoy the convenience of inner city living, literally just moments to Hyde Park, Oxford Street cafes and Surry Hills shopping and restaurant precinct.

- Fully furnished including 100 GB/month Fibre Broadband
- Retractable sliding walls to bedrooms for flexible space options
- Double master bedroom with built-in wardrobes
- Internal laundry facilities
- Modern CaesarStone kitchen with gas appliances
- Floor to ceiling windows providing an abundance of natural light, leafy green outlook with city views
- Secure video entry, concierge and gym