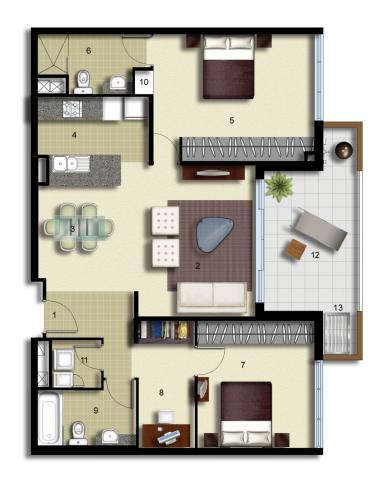

## **Morton RE**

rentals@morton.com.au

1 ENTRY 2 LIVING DINING 3 KITCHEN MAIN BEDROOM ENSUITE 6 BEDROOM 2 7 BATHROOM LINEN 10 LAUNDRY 11 BALCONY 12 CLOTHES DRYING 13

LEVEL 03

# Palermo

UNIT: **307** 

TYPE: 2 Bedroom+Study

UNIT AREA: 91.0 sqm

OUTDOOR AREA: 14.0 sqm

0 2.5 5M

ALLEN JACK+COTTIER