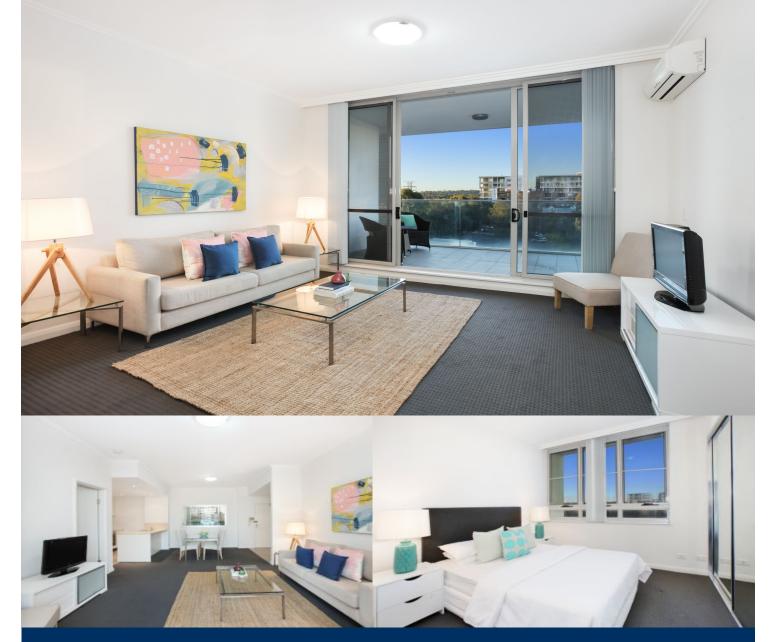

morton.

Wentworth Point 307/6 Nuvolari Place

The Waterfront is located moments to Sydney Olympic Park main venues, train station, Bicentennial Park and Millennium Parklands. Located in Palermo, this is your opportunity to move into this two bedroom apartment only a short stroll from The Promenade and The Piazza.

### Apartment features:

- North facing and located on level three
- Separated living and dining rooms
- Reverse cycle air conditioning
- Full size kitchen with stainless steel appliances
- Gas cooking and lots of cupboard space
- Great size bedrooms with huge built-in wardrobes
- Main bedroom with ensuite
- Full size study room with cupboards and linen press
- Laundry room and clothes dryer
- Secure undercover car space and a storage cage
- Palermo building includes exclusive gym and pool