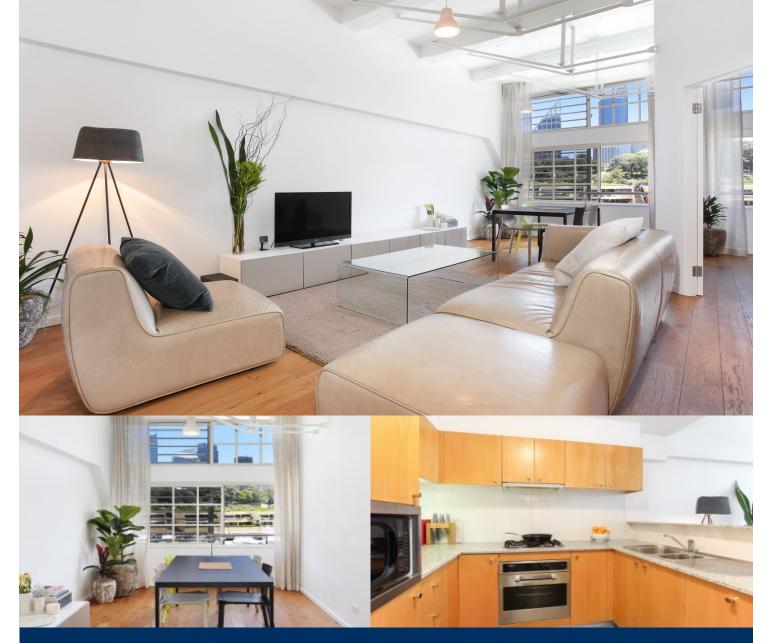

# morton.

This modern and sophisticated unfurnished one bedroom apartment is located on the coveted Heritage level of the iconic Woolloomooloo Finger Wharf building Bathed in sunlight, soaring ceilings and the original beams and braces makes this an ideal city pad.

- City and marina views from living room and bedroom
- Stylish gas kitchen is complete with granite benches
- Bright open plan living, exquisite American Oak timber floors
- Master bedroom with built-in wardrobes
- Reverse cycle Air-conditioning, internal laundry
- 24 hour security on site, with video intercom
- Secured parking in Lincoln Crescent