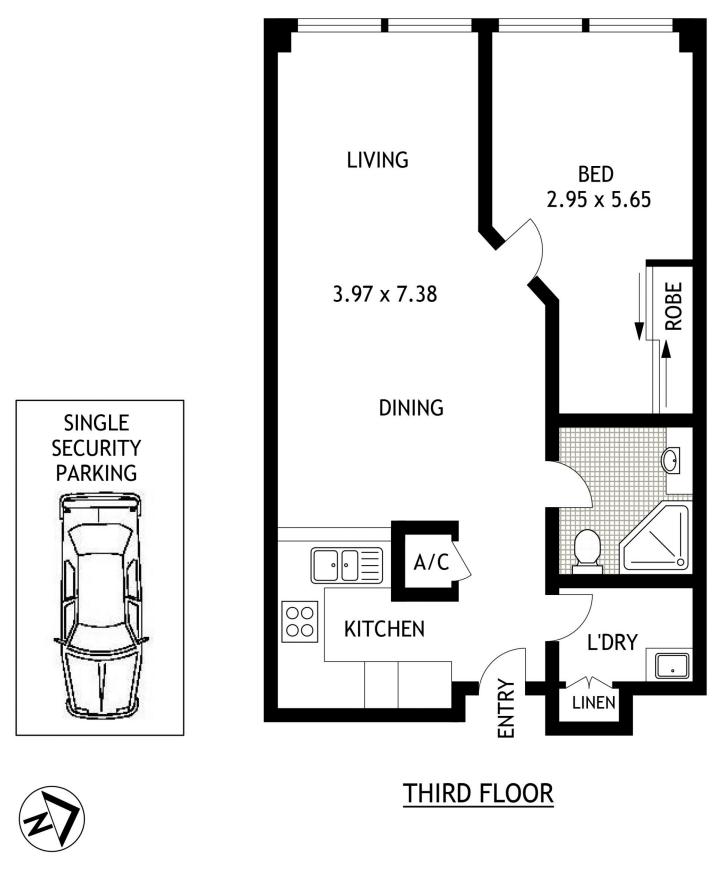

## 301/6 COWPER WHARF ROAD

WOOLLOOMOOLOO

SCAPE Floor Planing Disclaimer: This floor plan is conceptual only. it is provided for illustrative purposes only and should not be relied upon. We make no guaranteeas to the correctness of this plan. All interested parties should make and rely on their own enquiries in determining the accuracy of the information contained in this floor plan.