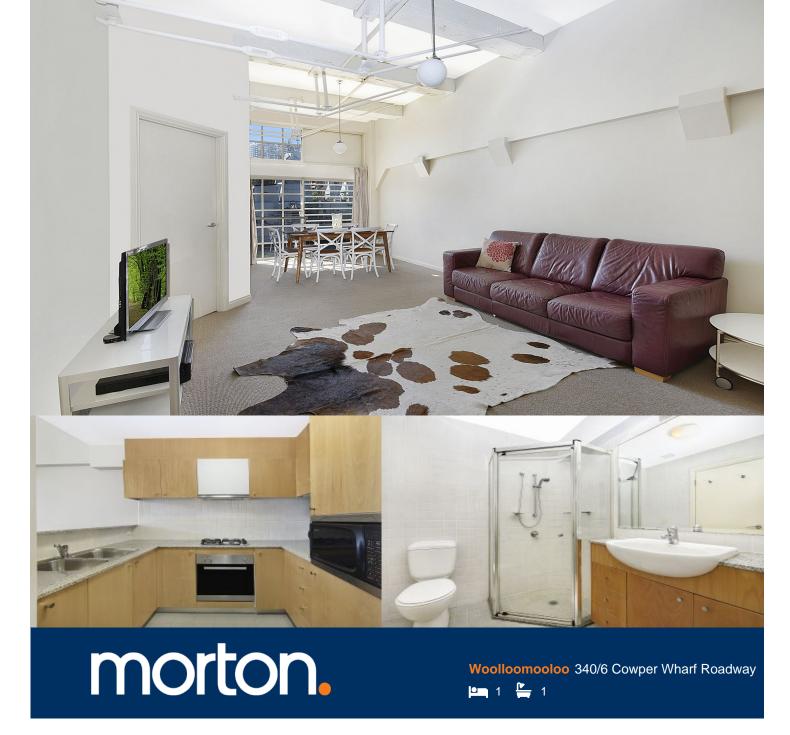

This unfurnished one bedroom apartment is positioned on the historic level 3 in the private residential section of the Woolloomooloo Finger Wharf with eastern views towards Potts Point and Garden Island. High ceilings and the original Wharf's beams and braces are features that make this apartment stand out.

- Kitchen with gas cooktop and dishwasher
- Combined lounge/dining area
- Reverse cycle air conditioning
- Internal laundry
- Spacious bedroom with built-in robes
- 24 hour security