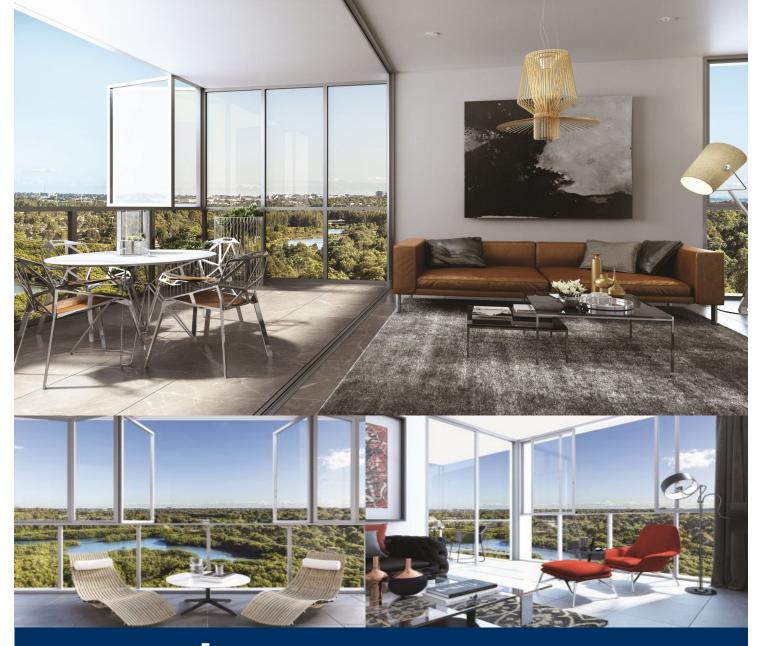

## Sarah Fowell

0437 492 129

rentals@morton.com.au

We are the onsite leasing agent on behalf of the developer.

Great opportunity to lease one of the finest and newest apartments in Building Evian at One The Waterfront, an iconic development in Wentworth Point. One the Waterfront offers a unique luxury lifestyle with high end indoor and outdoor facilities to entertain you all year round. Located at the foot of Wentworth Point, it is in easy access to transport services to Rhodes, Parramatta and Circular Quay.

- Generous open plan design with latest in décor finishes
- Quality designer kitchen with Bosch built- in appliances
- Bathroom/ensuite has floor to ceiling tiles, mirrored vanity cabinet
- Spacious bedroom with built-in robe
- Internal laundry with dryer, air-conditioning, fast speed fiber internet
- Security parking plus storage cage, video intercom life access
- Beautiful roof top garden with BBQ areas, onsite building