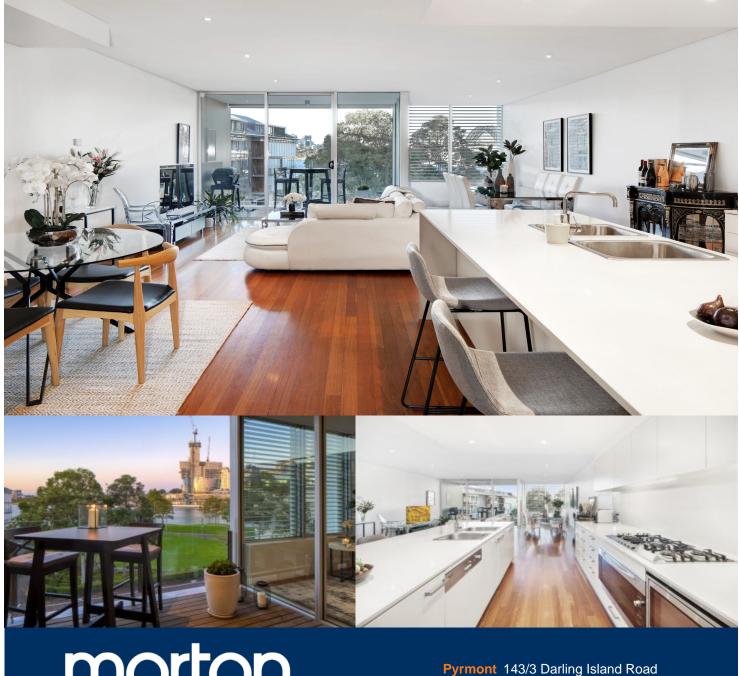

morton.

Experience the ultimate in luxury harbour front style and enjoy a superb combination of flowing interiors, state-of-the-art finishes and breathtaking views. Occupying a premium position of an exclusive waterfront cul-de-sac, this impressive residence offers a stunning entertainers' retreat with an intimate sense of privacy and security. With a perfect northern aspect, this exquisite home is bathed in natural sunlight.

- Inspiring views over sparkling Sydney Harbour and Harbour Bridge
- Desired northern aspect, all day sunlight and private park
- Versatile living flows seamlessly to outdoor entertaining
- Sleek designer kitchen, ample stone bench space, high-end Miele fittings
- Palatial master suite with walk-in robes and second balcony
- Genuine study separate from bedrooms, the ideal space to work from home
- Deluxe marble bathrooms, master with separate tub, shower and dual basins