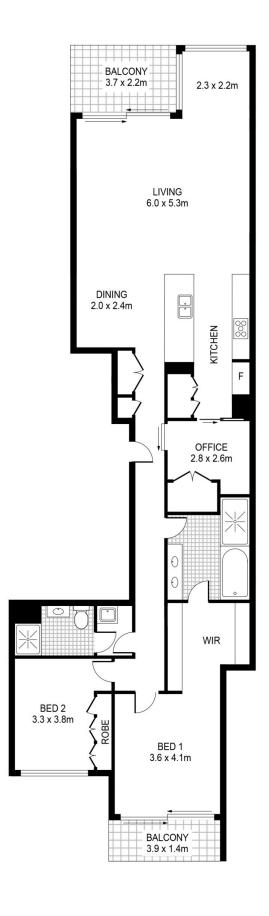

- Inspiring views over sparkling Sydney Harbour and Harbour Bridge
- Desired northern aspect, all day sunlight and private park
- Versatile living flows seamlessly to outdoor entertaining
- Sleek designer kitchen, ample stone bench space, high-end Miele fittings
- Palatial master suite with walk-in robes and second balcony
- Genuine study separate from bedrooms, the ideal space to work from home
- Deluxe marble bathrooms, master with separate tub, shower and dual basins