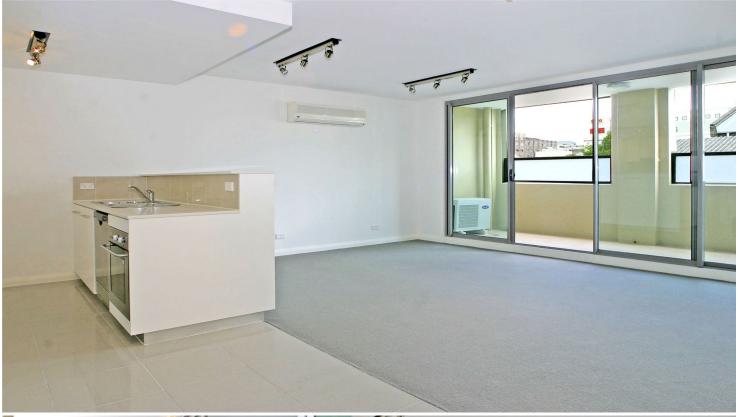

# **DEPOSIT TAKEN**

Positioned in a quiet tree lined street this modern unfurnished one bedroom apartment offers open plan living and air conditioned comfort. A great space, with abundance of natural light. The apartment is conveniently located in a private area in the ever popular suburb Glebe.

- Open plan living opens onto generous balcony
- Modern kitchen includes stainless steel appliances
- CaesarStone benchtops and separate breakfast area
- Bathroom features separate shower and bathtub
- Reverse cycle air-conditioning
- Built in cupboard space and internal laundry