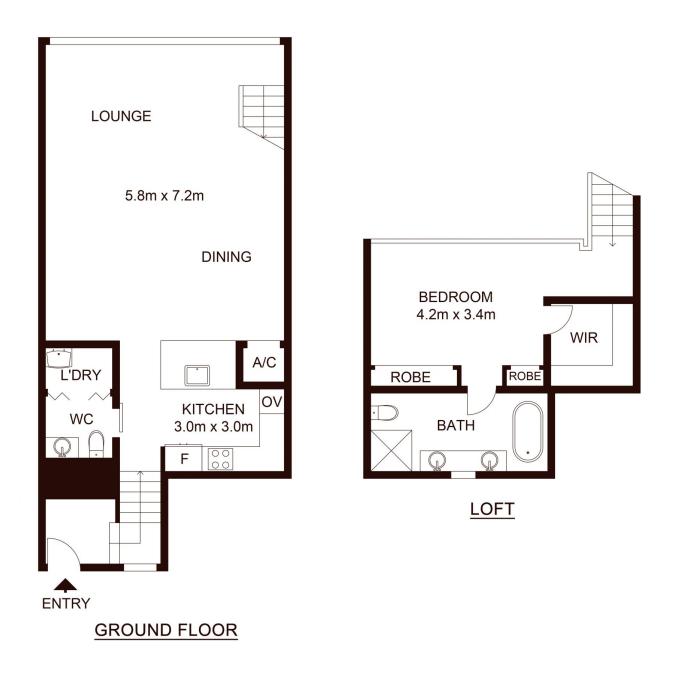

### INTERNAL : 97.5 m<sup>2</sup>

# 526/6 Cowper Wharf Road, WOOLOOMOOLOO

Not to scale • All measurements are approximate • Drawn for marketing purposes only • Floorplan by © Industrie Media