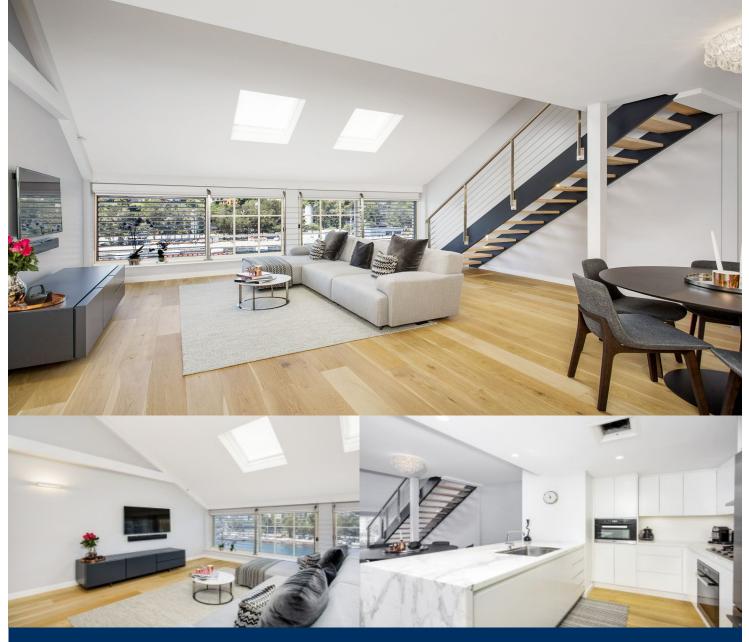

# morton.

Split level apartment with water views towards Potts Point from the Woolloomooloo Finger Wharf. This would suit anyone wanting an apartment within walking distance to the CBD.

- Fully renovated
- Unfurnished
- Timber flooring in living area
- Built in wardrobes
- Reverse cycle air conditioning
- Kitchen with gas cooktop and dishwasher
- Large bathroom with bathtub and shower
- Internal laundry with dryer
- Video intercom security
- One car space located at Lincoln Cres
- 24 hour security on site