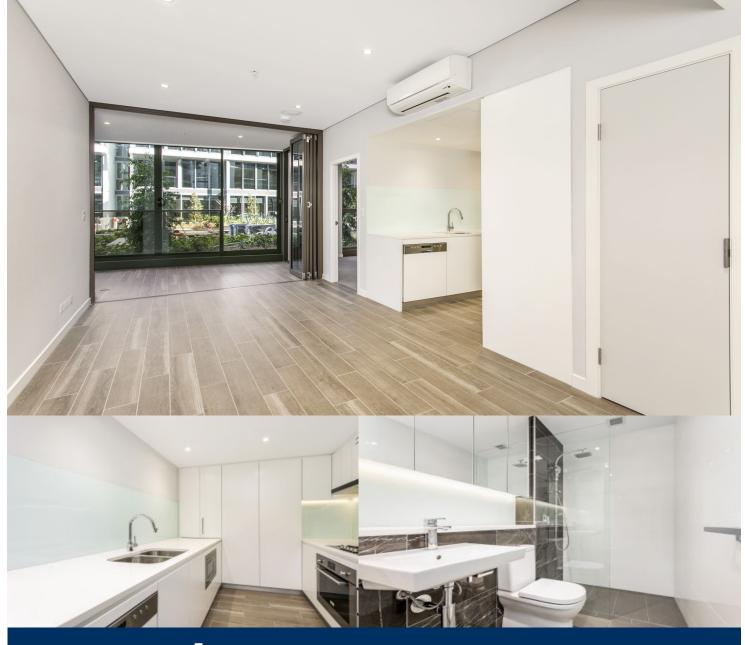

## morton.

Wentworth Point 414/3 Foreshore Place

Have a look into modern two bedroom apartment located in the sought after Wentworth Point residence, Sirius. Located on level 4, you will be impressed with the modern interiors including:

- Generous size bedrooms
- Enclosed winter room looking out to the bay
- Fully tiled bathroom and en-suite
- Built in wardrobes
- Quality appliances including gas cooking + microwave + dishwasher
- Combined lounge and dining area with air conditioning
- Split system air conditioning in both bedrooms
- Internal laundry with dryer
- Single car space
- Specialty shops at lower level of the building
- Bus service in front of the building
- Short walk to Footbridge Boulevard to access Rhodes train station and shopping centre