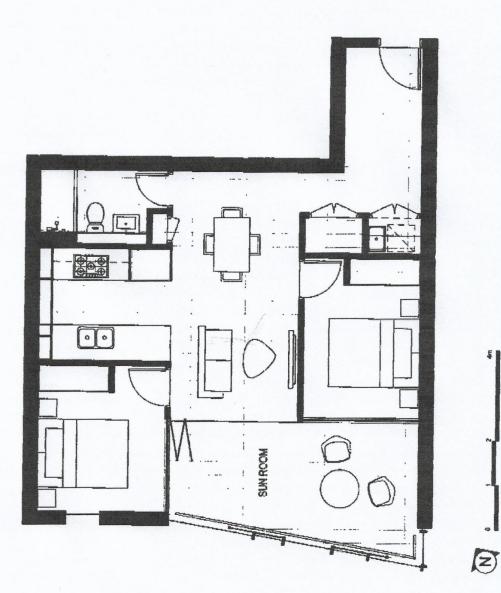

- Generous size bedrooms
- Enclosed winter room looking out to the bay
- Fully tiled bathroom and en-suite
- Built in wardrobes
- Quality appliances including gas cooking + microwave + dishwasher
- Combined lounge and dining area with air conditioning
- Split system air conditioning in both bedrooms
- Internal laundry with dryer
- Single car space
- Specialty shops at lower level of the building
- Bus service in front of the building
- Short walk to Footbridge Boulevard to access Rhodes train station and shopping centre

## **Morton RE**

\_ rentals@morton.com.au

SIRIUS WATERFRONT AN

C3.414 C3.614 C3.814 C3.914 COURTYARD
BALCONY
APARTMENT AREA 72 m²

27.01.2015

Foreshore Place Wentworth Point, Sydney

Billbergia

Gistlamere: The particulans are set; out as a general number for the guidance of intending purchasers and do not committee an effect of contract. Stress Ariza subject to final source; Area includes beloosy, contraped source returns attended to the subject to final source; Ariza includes beloosy, contraped source and source applicable it excitation and excitation are source and excitation of excitation and excitation are source and excitation and excitation of excitation design and empty change Additional source are excitations. An excitation, information to confidences and necessarily parameters are so to be correct, the area proportions of the confidence and the excitation of first, are must excitate publication of the excitation of the excitation and the excitation of the