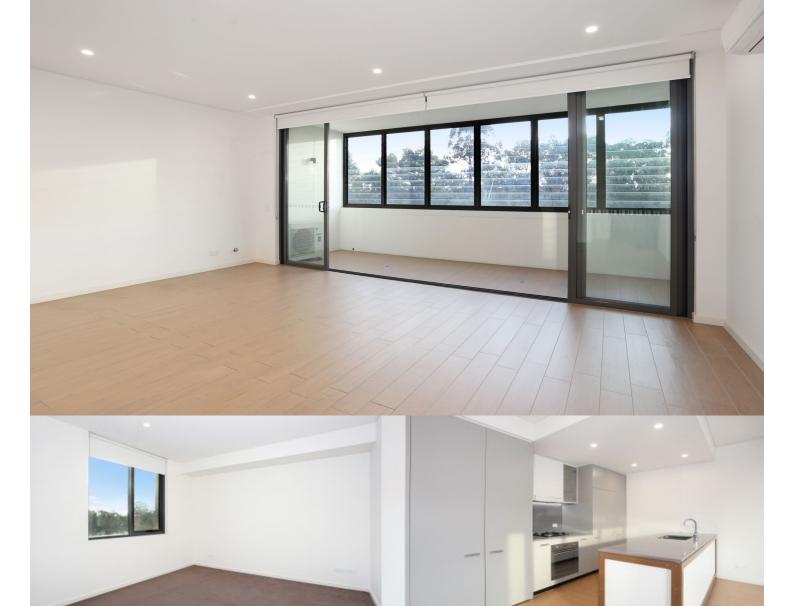

#### Apartment features:

- Two bedrooms with generous built-in wardrobes
- Open plan living + dining area
- Gas cooking + stainless steel appliances
- Split system air conditioning in the living area
- Study nook area
- Main bedroom with an ensuite
- Timber-look tiles throughout kitchen and living area
- Internal laundry + clothes dryer
- Winter garden off the living area.
- Two secure underground car spaces + storage cage