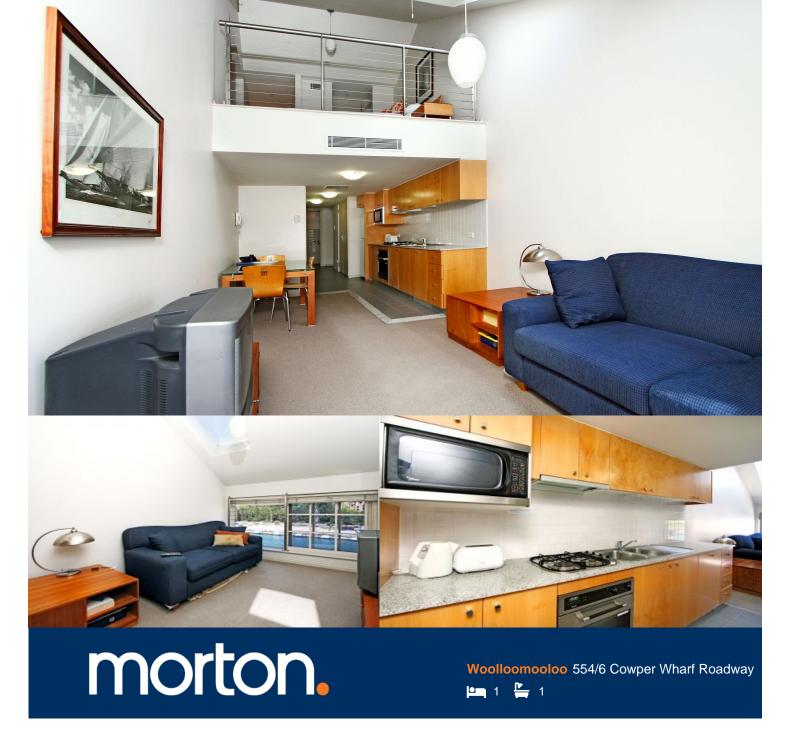

Split level apartment with water views towards Potts Point from the Woolloomooloo Finger Wharf. Fully furnished with Blanco appliances fitted through the kitchen. This would suit anyone wanting an apartment within walking distance to the CBD.

- Built in wardrobes
- Reverse cycle air conditioning
- Granite bench tops and stainless steel appliances
- Kitchen with gas cooktop, electric oven and dishwasher
- Internal laundry
- Video intercom security
- 24 hour security on site
- Located in unique, prestige, heritage development