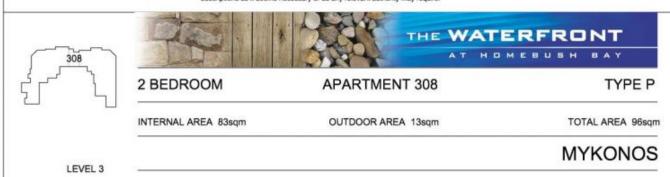

## Apartment features:

- Open plan living + dining
- Main bedroom with walk through robes
- Spacious ensuite with separate bath and shower
- Internal laundry + dryer
- Balcony access from living area and main bedroom
- Secure underground carspace