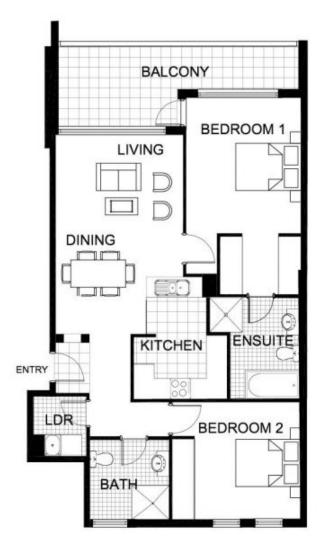

## Apartment features:

- Open plan living + dining
- Main bedroom with walk through robes
- Spacious ensuite with separate bath and shower
- Internal laundry + dryer
- Balcony access from living area and main bedroom
- Secure underground carspace