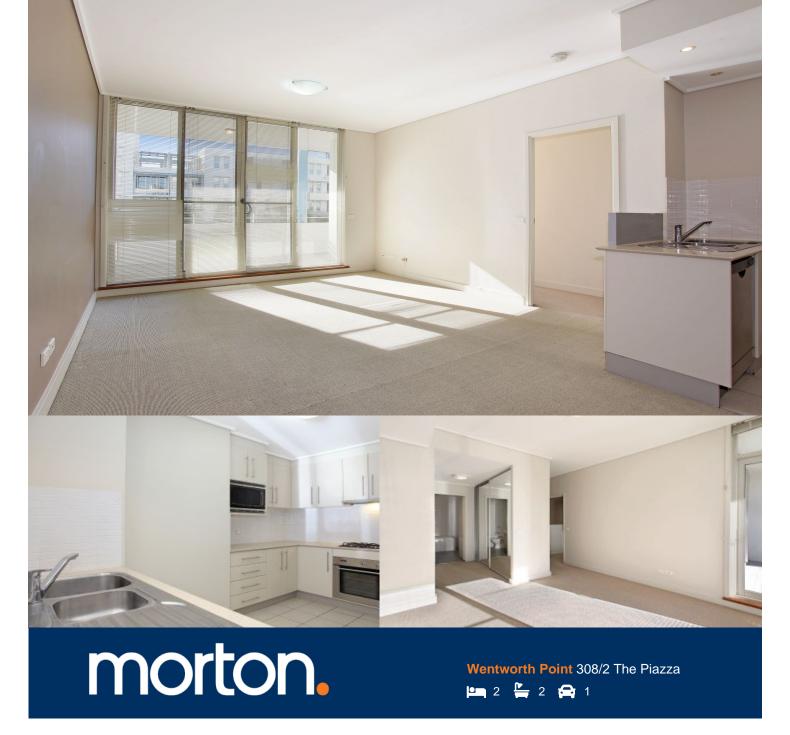

Located in the heart of The Waterfront, this two bedroom apartment is just a short stroll to cafés, shops, restaurants and public transport.

## Apartment features:

- Open plan living + dining
- Main bedroom with walk through robes
- Spacious ensuite with separate bath and shower
- Internal laundry + dryer
- Balcony access from living area and main bedroom
- Secure underground carspace