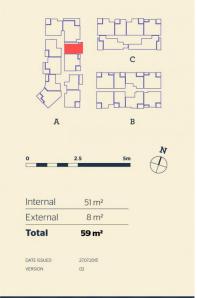

d privacy
- Reverse cycle air con throughout the living and bedroom
- Large covered east facing balcony on level 2
- Study area with library shelving, internal laundry with dryer,
- Entertainers kitchen with stone benchtops, soft close cupboards
- Four burner gas stove top with stainless steel appliances, dishwasher
- LED lighting, reverse-cycle split-system air conditioning throughout
- Open living and dining with engineered timber flooring
- Wool-blend carpeted bedroom, mirrored built-in robes
- Audio intercom with security and lift access, NBN ready
- Secure basement car space, with a storage cage
- On-site building manager, common landscaped courtyard

#### View

As advertised or by appointment

### **Agent**

#### **David Lipman**

0409 663 535



## <u>Apartment</u>

# 1 BED- A 207







thorntoncentral.com.au

**THORNTON**