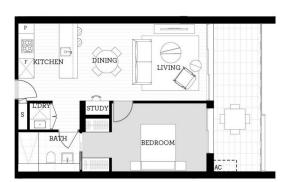

- Double Roller Blinds throughout to embrace light and privacy
- Reverse cycle air con throughout the living and bedroom
- Large covered east facing balcony on level 2
- Study area with library shelving, internal laundry with dryer,
- Entertainers kitchen with stone benchtops, soft close cupboards
- Four burner gas stove top with stainless steel appliances, dishwasher
- LED lighting, reverse-cycle split-system air conditioning throughout
- Open living and dining with engineered timber flooring
- Wool-blend carpeted bedroom, mirrored built-in robes
- Audio intercom with security and lift access, NBN ready
- Secure basement car space, with a storage cage
- On-site building manager, common landscaped courtyard