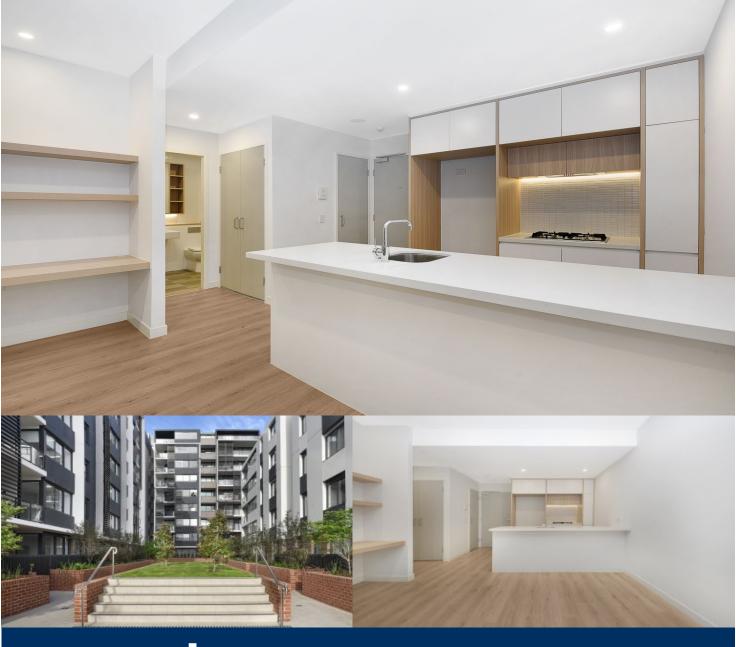

- Double Roller Blinds throughout to embrace light and privacy
- Reverse cycle air con throughout the living and bedroom
- Large covered east facing balcony on level 2
- Study area with library shelving, internal laundry with dryer,
- Entertainers kitchen with stone benchtops, soft close cupboards
- Four burner gas stove top with stainless steel appliances, dishwasher
- LED lighting, reverse-cycle split-system air conditioning throughout
- Open living and dining with engineered timber flooring
- Wool-blend carpeted bedroom, mirrored built-in robes
- Audio intercom with security and lift access, NBN ready
- Secure basement car space, with a storage cage
- On-site building manager, common landscaped courtyard