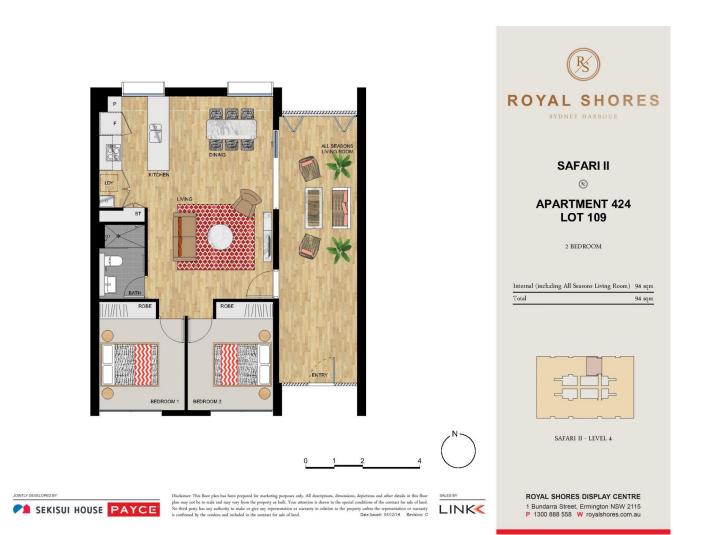

# morton

Located in the urban hub of Royal Shores, Safari offers lifestyle apartment living within the masterplanned community of Ermington. Perched on the waters edge with easy access to the river, cycleways and parks.

## Features include:

- Reverse cycle air conditioning
- Stainless steel kitchen appliances
- Stone bench tops, mirror splash backs
- LED under cupboard lighting
- Wool blend carpets, efficient LED down lights
- Data/TV points in living and main bedroom
- Recessed mirrored cabinets in bathroom
- Security building, video intercom