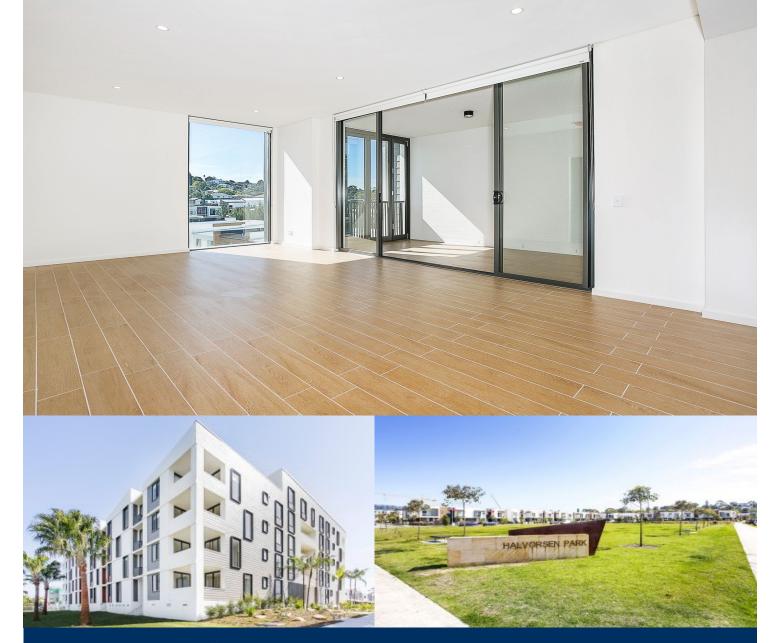

# morton

Located in the urban hub of Royal Shores, Safari offers lifestyle apartment living within the masterplanned community of Ermington. Perched on the waters edge with easy access to the river, cycleways and parks.

## Features include:

- Reverse cycle air conditioning
- Stainless steel kitchen appliances
- Stone bench tops, mirror splash backs
- LED under cupboard lighting
- Wool blend carpets, efficient LED down lights
- Data/TV points in living and main bedroom
- Recessed mirrored cabinets in bathroom
- Security building, video intercom

# NEIGHBORHOOD FACILITIES

- Woolworths, Liqourland, Bakery 900m away
- Local bus routes (523, 524, 525 600m-1.5km away)
- West Ryde Railway station 4.2kms away
- Rydalmere Ferry Wharf 1.2 km away