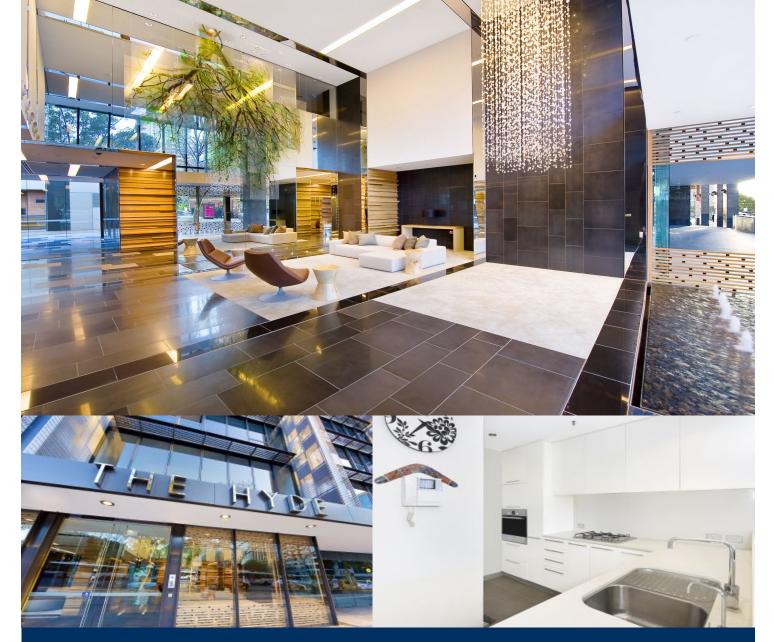

## morton.

This large one bedroom + study is positioned on Level 4 of The Hyde and features north facing Hyde Park views.

-Generous floorplan with high ceilings

- -Separate study area, reverse cycle air conditioning
- -Luxurious bathroom, internal laundry,
- -Modern kitchen with stainless steel appliances and Caesarstone bench tops.
- -Good sized bedroom with built-in robes
- -Pets not permitted

Residents enjoy access to stunning 25m indoor pool, outdoor sun deck, bbq facilities, library, sauna, gymnasium and 24hr concierge.

Available: 24th June, 2019

To register your interest and be kept up to date with inspections times, please click "Email Agent" or book an inspection directly at