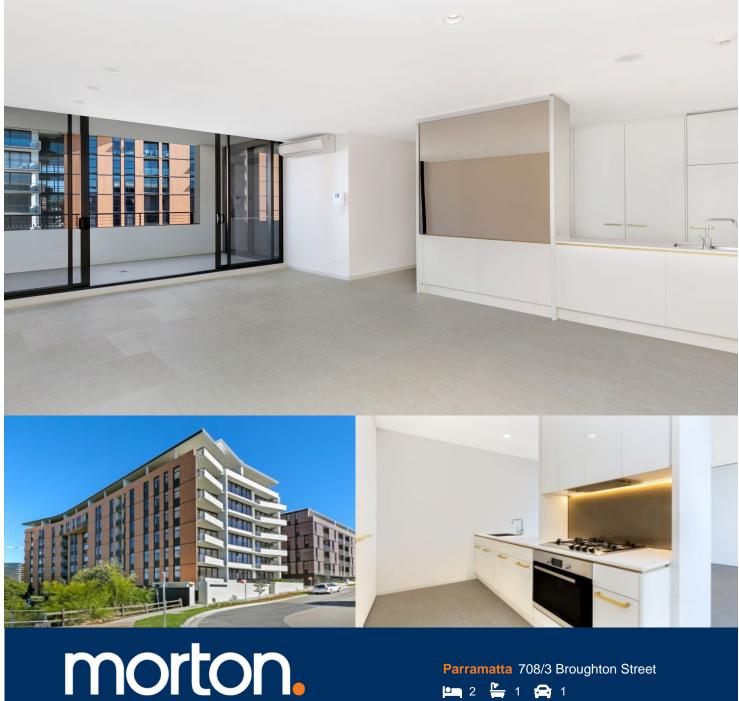

Enjoy this spacious two bedroom apartment in Parramatta with Parramatta CBD views and a central podium garden includes pergolas and BBQ facilities perfect for a relaxing afternoon outdoors. Parramatta is one of Sydney's most desirable and affordable residential precincts with its combination of great lifestyle choices and good transport links.

## Apartment features:

- Two spacious bedrooms
- Security car space with storage cage
- Quality kitchen with appliances
- Dishwasher & security intercom
- Combined lounge & dining area
- Entertainers balcony with district views
- Air conditioning
- Internal laundry
- Lift access