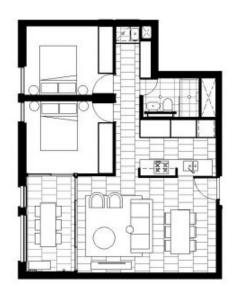

## Apartment features:

- Two spacious bedrooms
- Security car space with storage cage
- Quality kitchen with appliances
- Dishwasher & security intercom
- Combined lounge & dining area
- Entertainers balcony with district views
- Air conditioning
- Internal laundry
- Lift access