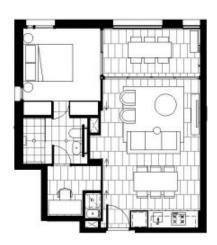

## Apartment features:

- Only 350m to the University of Western Sydney, 10 minutes to the famous private Kings School and close proximity to a range of other prominent schools
- New apartment with quality fixtures and finishing
- Spacious open plan living and kitchen area
- Modern kitchen with gas cooking and dishwasher
- Modern stylish bathroom
- Internal laundry
- Undercover secure car space, intercom and lift access

## Morton RE

rentals@morton.com.au

| PROJECT<br>PROMENADE<br>SCALE BAR |      |                        |               |          |               |
|-----------------------------------|------|------------------------|---------------|----------|---------------|
|                                   |      |                        |               |          |               |
| 0                                 | 1000 | 2000                   | 4000          |          |               |
| 1YPE<br>073                       |      | APARTMENTS<br>A2.02.05 | A2.03.05      | A2.05.05 | A2.06.05      |
| AREA (IN<br>AREA (E               |      | 48 m²<br>8 m²          | 48 m²<br>8 m² | 48 m²    | 48 m²<br>8 m² |