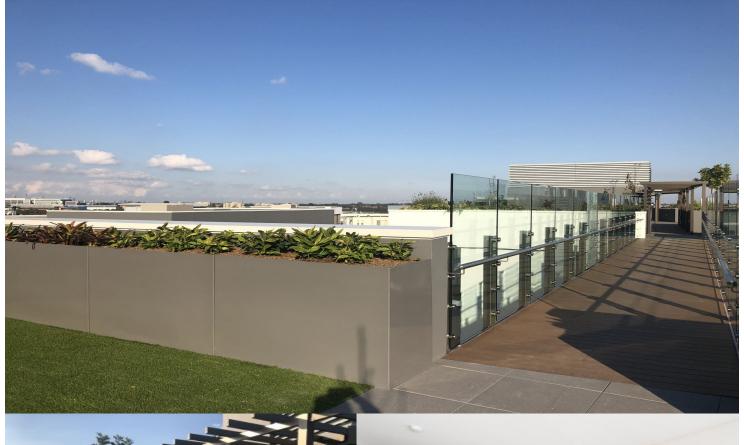

- Generous open plan design with latest in décor finishes
- Quality designer L-shaped kitchen with Bosch built- in appliances
- Bathroom has floor to ceiling tiles, mirrored vanity cabinet
- Spacious bedroom with built-in robe
- Internal laundry with dryer, air-conditioning, fast speed fiber internet
- Security parking plus storage cage, video intercom life access
- Beautiful roof top garden with BBQ areas, onsite building