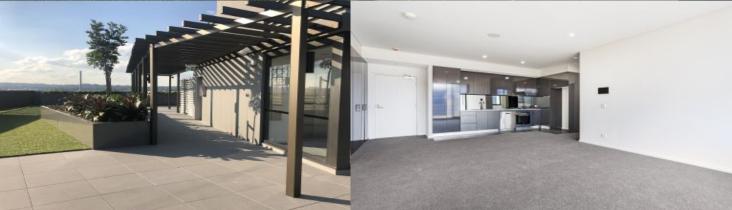

- Generous open plan design with latest in décor finishes
- Quality designer L-shaped kitchen with Bosch built- in appliances
- Bathroom has floor to ceiling tiles, mirrored vanity cabinet
- Spacious bedroom with built-in robe
- Internal laundry with dryer, air-conditioning, fast speed fiber internet
- Security parking plus storage cage, video intercom life access
- Beautiful roof top garden with BBQ areas, onsite building