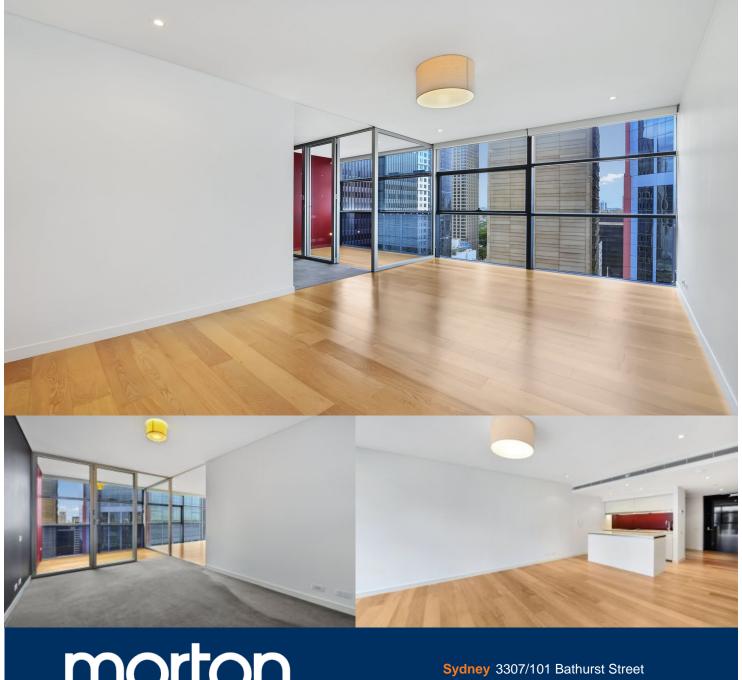

morton.

Located high on level 33, this sought after Lumiere Residences is situated in the heart of Sydney's iconic Town Hall precinct. This grand one bedroom apartment offers stunning uninterrupted city views and is light filled.

- Tiled living space with study nook
- Hidden/integrated fridge space and dishwasher
- Vast built-in joinery & internal laundry
- Reverse cycle air-conditioning
- Resort-style facilities featuring gym, 50 meter pool, spa and
- Great CBD location with everything at your doorstep
- 24 hour concierge/security