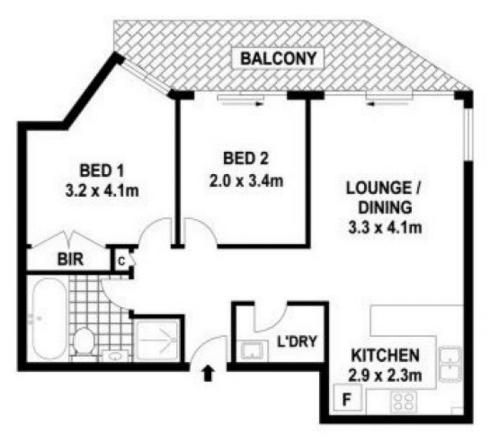

- Recently renovated paint and new flooring throughout
- Two bedrooms, main with built in wardrobes, 2nd with balcony access.
- Large and light filled balcony.
- One underground secure car space.
- Well presented bathroom and internal laundry.
- Set on the 8th floor in 'The Belvedere' secure building with lift.

Scale in metrics, Indicative only, Dimensions are approximate. All information contained herein is gathered from sources we believe to be reliable. However we cannot guarantee its accuracy and interested paragraphs should rely on their own enquiries