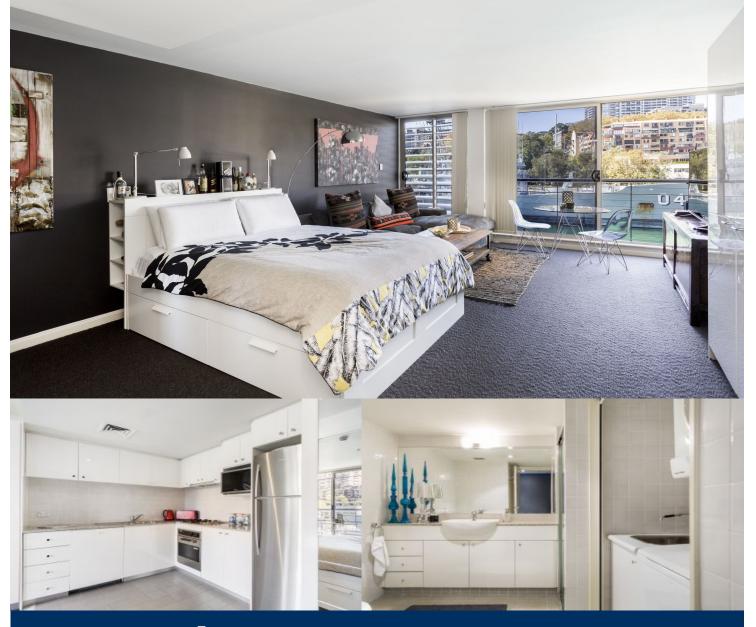

## morton.

Situated on the eastern side of the historic 'Finger Wharf' this spacious 45sqm Studio apartment has wonderful water views and an abundance of natural light. Living walking distance from the CBD, Botanic Gardens and Potts Point. Parking options available at an extra cost.

- Floor to ceiling windows
- Open plan living
- Internal laundry
- Reverse cycle air conditioning
- 24 hour security
- Walk to city through Royal Botanical Gardens
- Sydney's top restaurants at your door
- Parking can be arranged at an extra cost