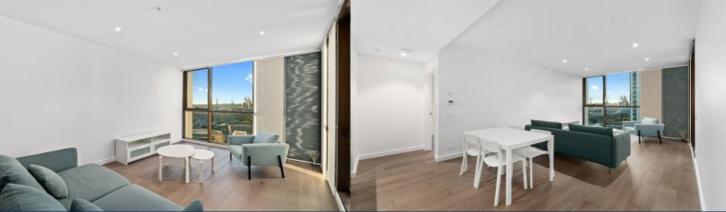

- North facing aspect with open views and a Citysearch backdrop
- Partly/Fully furnished option
- Luxury interiors combining timber floors and plush carpets
- Bespoke stone kitchen complimented with Miele appliances
- Modern kitchen, gas cooking and designer bathroom
- Ducted air conditioning, internal laundry facilities
- Footsteps to the Light Rail, stroll to the Harbour foreshore
- Easy access car space next to entry as well as storage cage
- Within close proximity to both UTS and Sydney University