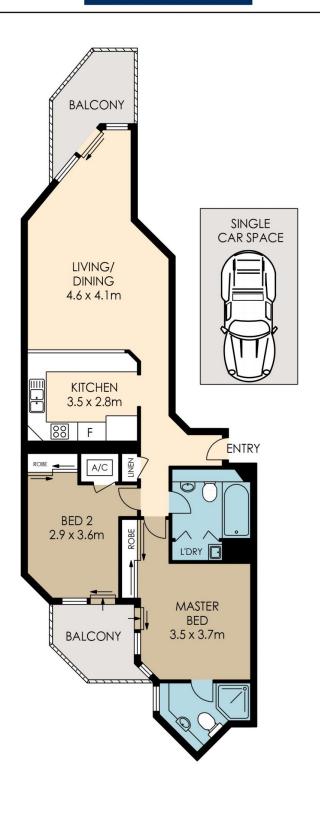

Beautifully updated two bedroom apartment located in The Connaught, one of Hyde Park most prestigious addresses.

- Unfurnished updated two bedroom apartment with two
- Large, bright design allowing loads of natural light to flow into the open living & dining area with connecting balcony offering district views
- Modern kitchen with stainless steel appliances including fridge and dishwasher
- Two good sized bedrooms, both with built in robes, main with ensuite bathroom and additional rear balcony
- Additional features include air conditioning, one security car space and internal laundry with washing machine and dryer included