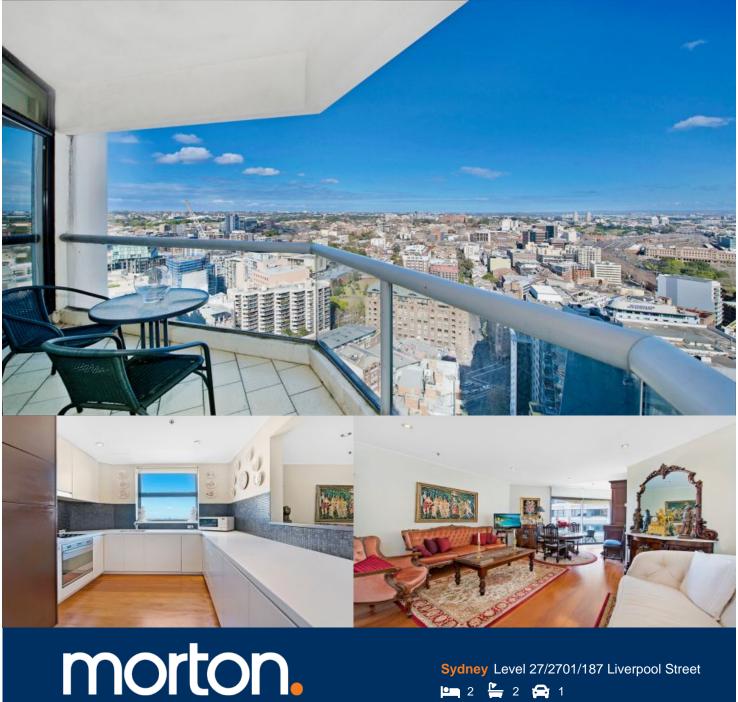

Beautifully updated two bedroom apartment located in The Connaught, one of Hyde Park most prestigious addresses.

- Unfurnished updated two bedroom apartment with two
- Large, bright design allowing loads of natural light to flow into the open living & dining area with connecting balcony offering district views
- Modern kitchen with stainless steel appliances including fridge and dishwasher
- Two good sized bedrooms, both with built in robes, main with ensuite bathroom and additional rear balcony
- Additional features include air conditioning, one security car space and internal laundry with washing machine and dryer included