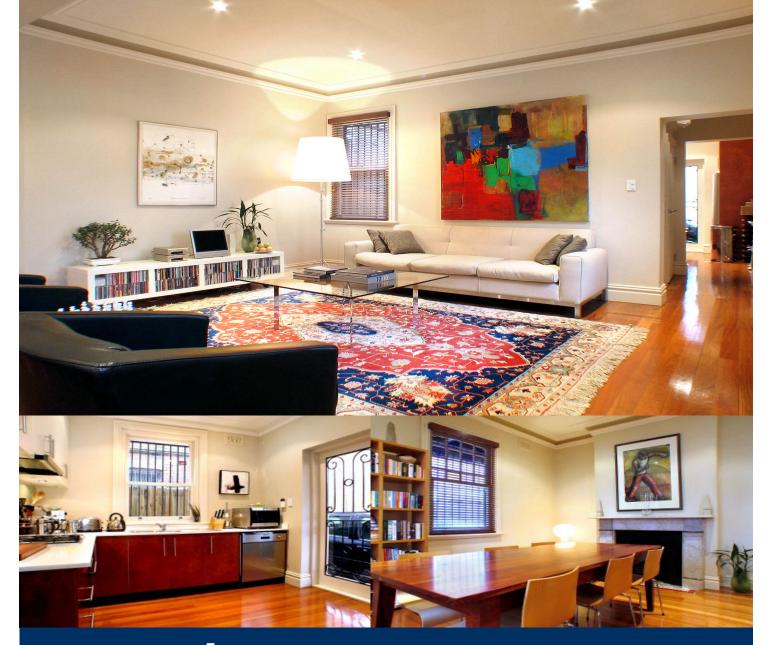

# morton.

Located in a quiet tree lined cul-de-sac this two storey terrace offers space and character. Featuring open plan living area with high ornate ceilings, decorative original fireplace and hardwood timber floors. Spacious master bedroom with cleverly designed built ins, reverse cycle air conditioning and balcony.

- Modern designer kitchen
- Stainless steel appliances
- Rear bedroom also with balcony
- Off street, lock up parking
- High quality finishes
- Walk to city and the Botanical Gardens

Woolloomooloo 31 Dowling Street