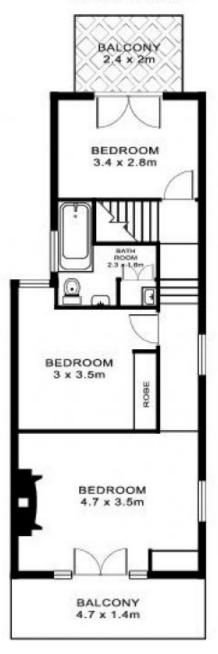

## 31 Dowling St, WOOLLOOMOOLOO

SCALE

\* note all measurements are approximate only. Plan is provided only as an indication of layout.

### FIRST FLOOR