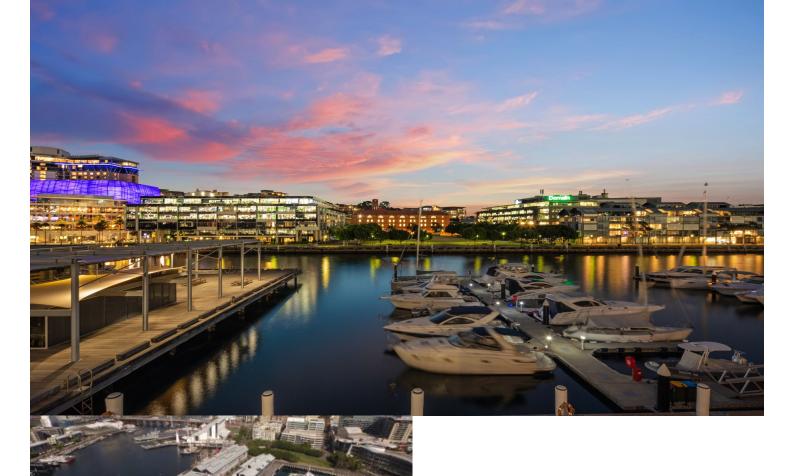

Pyrmont Berth 24/54 Pirrama Road

1 <del>|</del>

Presenting a fantastic offering of a 12 metre berth in a premium Pyrmont location. 'Sydney Wharf' marina is only a stone's throw from the city and a popular waterfront location next to an abundance of café's and bars, The Star Casino, and the monthly Growers Market in nearby Pyrmont Park, or the Sydney Fish Markets and Darling Harbour.

- Rent is charged monthly at \$1,500
- Centrally located with easy access by both land and water
- Sydney Wharf Marina caters to both the sail and motor vessel community
- A state-of-the-art marina facility boasting 54 private marina berths from 8 to 30 meters