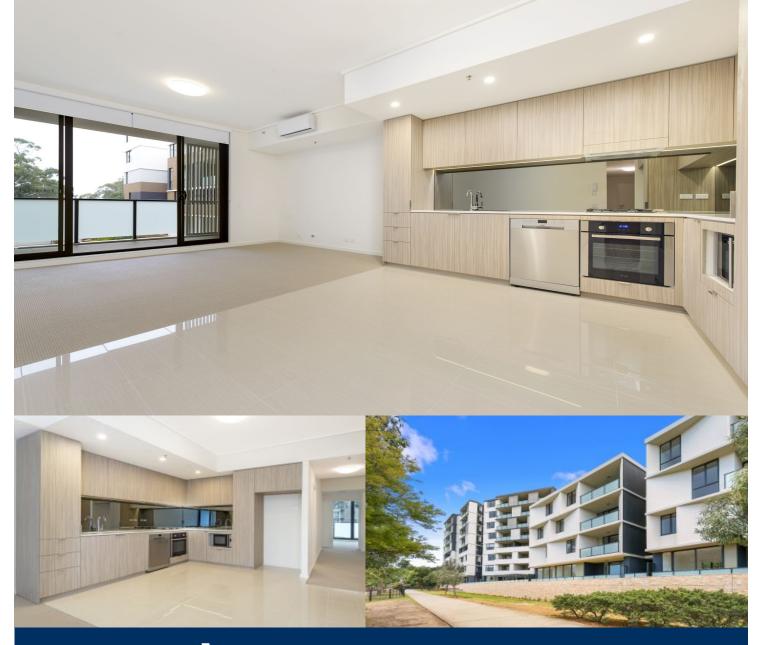

#### APARTMENT FEATURES

- Reverse cycle air conditioning
- Stainless steel kitchen appliances
- Stone bench tops, mirror splash backs
- Wool carpets, efficient LED down lights
- Data/TV points in living and main bedroom
- Recessed mirrored cabinets in bathroom
- Separate study area & internal laundry
- Large open plan living/dining, opens onto balcony
- Double bedroom including built-in wardrobe
- Secure car space in building, lift with intercom

## APARTMENT 211 LOT 24 1BED + STUDY

Internal 50m<sup>2</sup> External 6m<sup>2</sup> Total 56m<sup>2</sup>