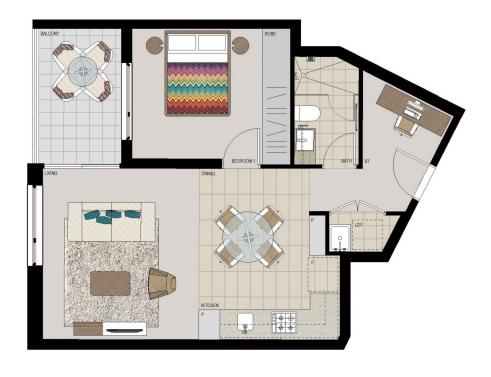

## APARTMENT 211 LOT 24 1BED + STUDY

Internal 50m<sup>2</sup> External 6m<sup>2</sup> Total 56m<sup>2</sup>