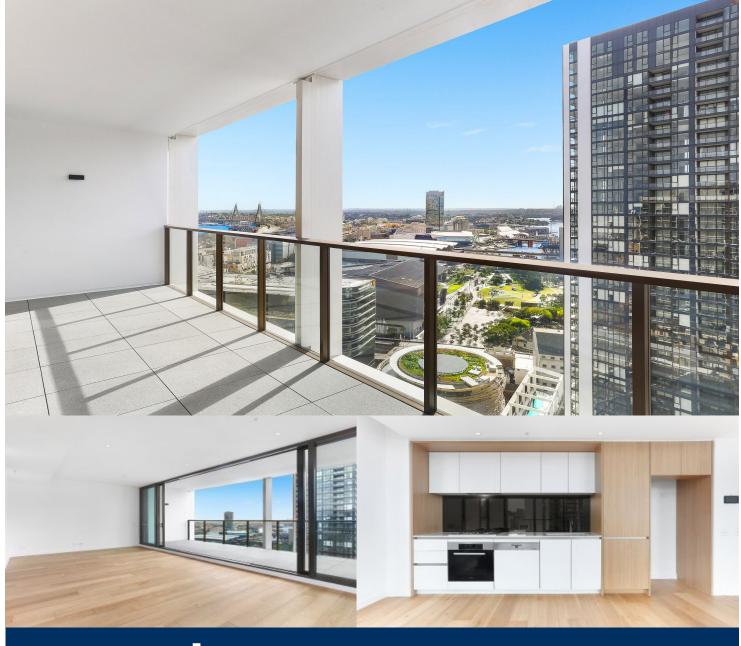

#### **DEPOSIT RECEIVED**

Enjoy the luxury of brand new living within Sydney's newest neighbourhood Darling Rise. Offering an endless variety of dining and entertainment experiences within footsteps of the Harbour foreshore and Barangaroo. Residents of 'Darling Rise' enjoy a tranquil retreat in an urban locale with security access, accompanied by pool, outdoor gym and BBQ amenities.

- North facing aspect with open views and a Citysearch backdrop
- Luxury interiors combining timber floors and plush carpets
- Bespoke stone kitchen complimented with Miele appliances
- Modern kitchen, gas cooking and designer bathroom
- Ducted air conditioning, internal laundry facilities
- Footsteps to the Light Rail, stroll to the Harbour foreshore
- Easy access car space next to entry as well as storage cage
- Within close proximity to both UTS and Sydney University