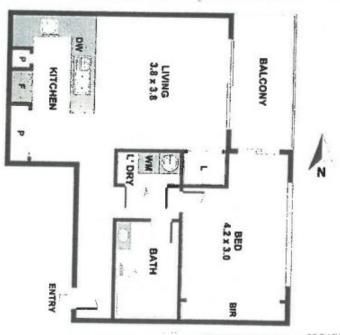

- Light-filled north-east facing position nestled on level 6 (sub-top floor) with balcony including gas and water tap outlet.
- Carpeted throughout with open living and dining, with designer drop-shadow cornices, reverse-cycle air conditioning, including additional storage cupboard, TV and gas outlet.
- Entertainer's eat-in gas kitchen with ample storage and bench space, including a pantry, Caesarstone island benchtop, Westinghouse dishwasher, cooktop and oven.
- Bedroom with reverse-cycle air conditioning, triple built-in mirrored robes, TV outlet and access to the balcony.
- Blinds and flyscreens already installed, internal laundry with dryer.