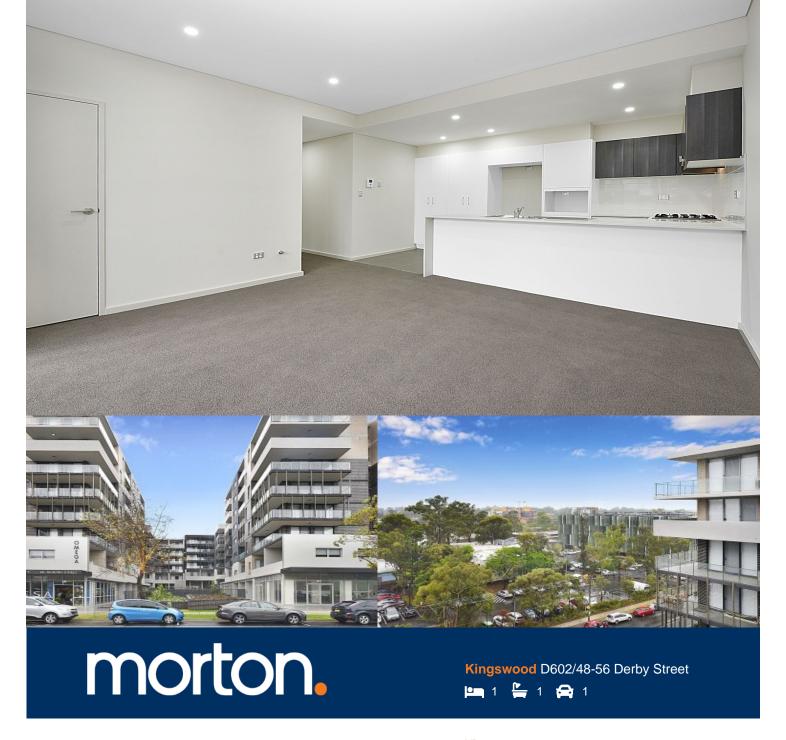

Conveniently located in the brand new Omega Apartment development (entry via Foyer D), this unfurnished stylish and spacious brand new one bedroom apartment has quality designer finishes and is ideal for the busy professional, close to all the amenities required, including being across the road from the upgraded Nepean Hospital and a 12 minute walk to Kingswood train station.

- Light-filled north-east facing position nestled on level 6 (sub-top floor) with balcony including gas and water tap outlet.
- Carpeted throughout with open living and dining, with designer drop-shadow cornices, reverse-cycle air conditioning, including additional storage cupboard, TV and gas outlet.
- Entertainer's eat-in gas kitchen with ample storage and bench space, including a pantry, Caesarstone island benchtop, Westinghouse dishwasher, cooktop and oven.
- Bedroom with reverse-cycle air conditioning, triple built-in mirrored robes, TV outlet and access to the balcony.
- Blinds and flyscreens already installed, internal laundry with dryer.