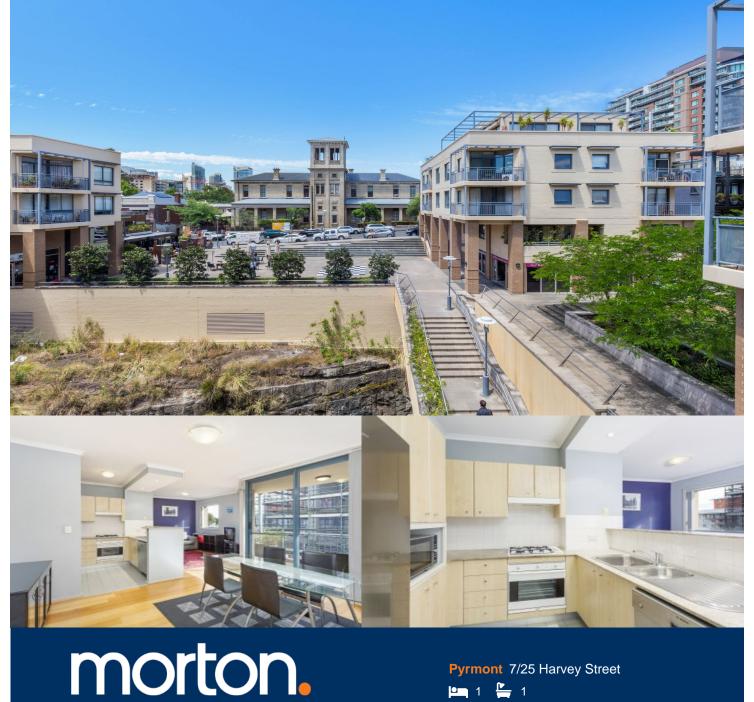

Nestled in the highly sought-after John Street Square location, experience the true village lifestyle with a pleasant and private aspect overlooking the John Street Square Piazza. The premium location clearly adds lifestyle to its exceptional list of credentials as a first home or inner-city investment property. Ultra convenient location with access to the light rail and buses literally at your door step. Also walking distance to Darling Harbour, Star City Casino and CBD.

- Bright and well-proportioned open layout
- Quality hard timber flooring throughout
- Generous sized north facing balcony
- Granite stone bench tops, gas kitchen
- Concealed, fully equipped internal laundry
- Lift access, and intercom
- Pet friendly building