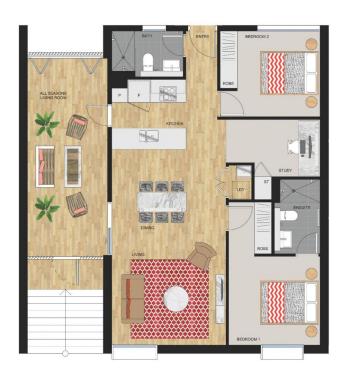

- Open plan living + dining area
- Winter garden with street access
- Gas cooking + stainless steel appliances
- Main bedroom with ensuite
- Built-in wardrobes
- Study area with storage cupboard
- Internal laundry + dryer
- One secure car space + storage cage

# SIROCCO I

## **APARTMENT 112 LOT 11**

2 BEDROOM + STUDY

SIROCCO I - LEVEL 1