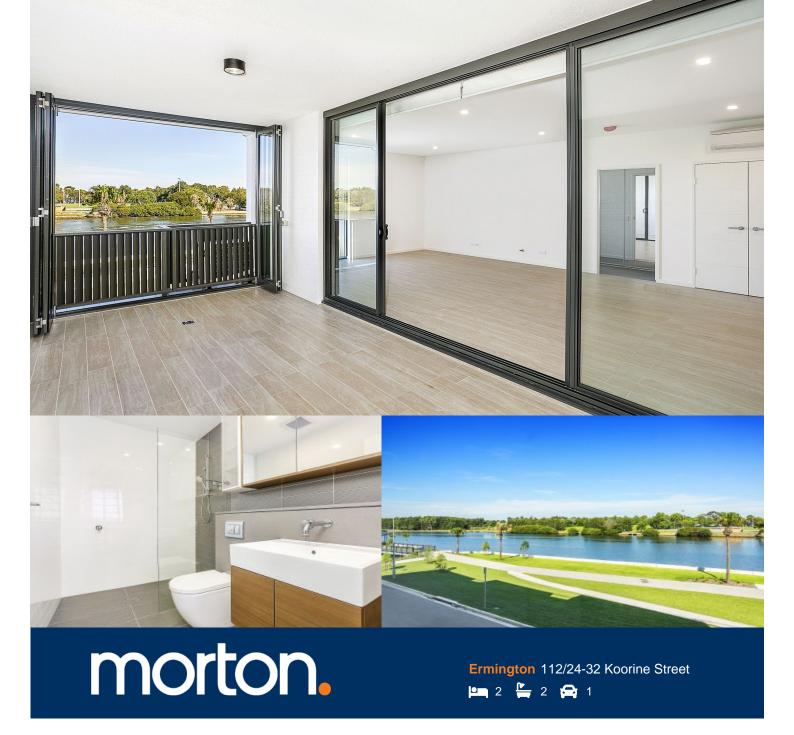

Great opportunity to move into this very well kept, as new home apartment with fantastic views onto the bay. With easy access across to the river walks and cycleway, this two bedroom apartment is located in the urban hub of Royal Shores. Features include:

- Open plan living + dining area
- Winter garden with street access
- Gas cooking + stainless steel appliances
- Main bedroom with ensuite
- Built-in wardrobes
- Study area with storage cupboard
- Internal laundry + dryer
- One secure car space + storage cage